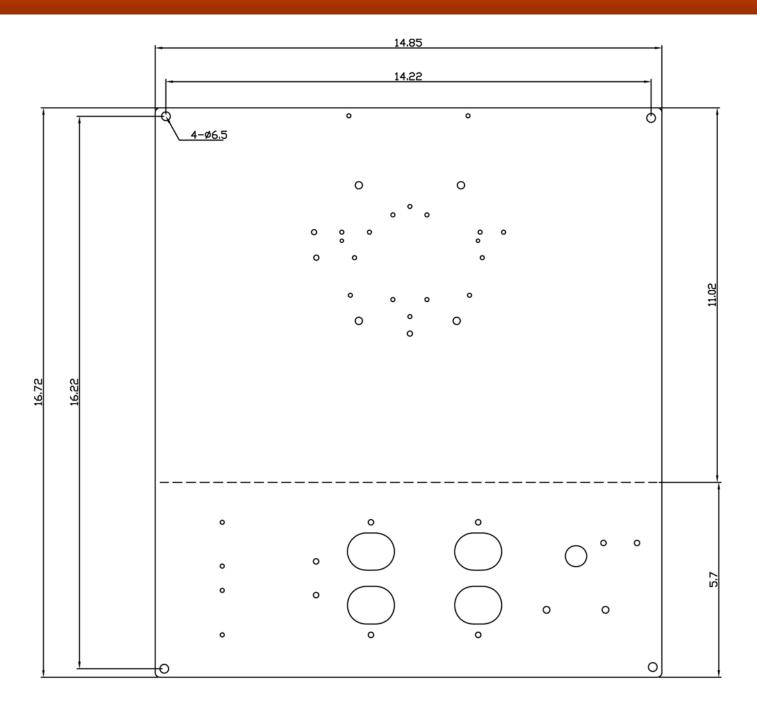

## Heated/Cooled Universal Backplate 18x16x10 Polycarbonate Enclosures

Ventev's Universal Backplate for 18x16x10 heated and cooled enclosures comes with the heater and plug outlet already installed. The updated design allows access points to be installed without touching the heater. For questions and to purchase product, contact a regional sales executive at 210-375-8482, 800-851-4965 or sales@ventev.com. Visit www.terrawave.com for additional information.