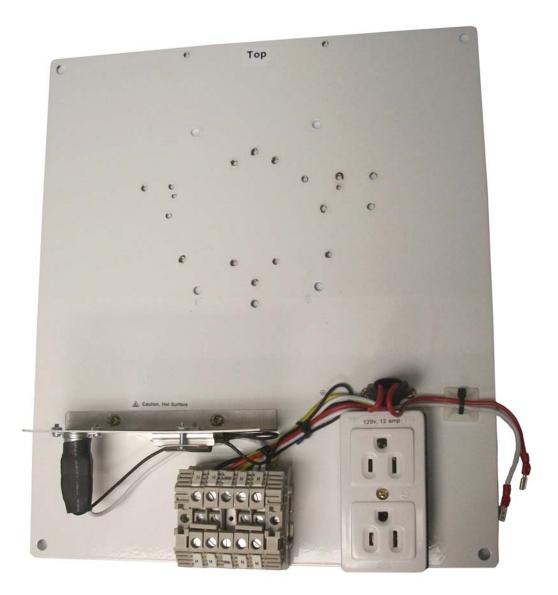

## Heated/Cooled Universal Backplate 18x16x10 Polycarbonate Enclosures

Ventev's Universal Backplate for 18x16x10 heated and cooled enclosures comes with the heater and plug outlet already installed. The updated design allows access points to be installed without touching the heater. For questions and to purchase product, contact a regional sales executive at 210-375-8482, 800-851-4965 or sales@ventev.com. Visit www.terrawave.com for additional information.