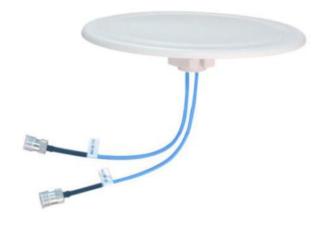

## Wideband Slim Omni Antenna 617-4000 MHz, 2-port MIMO

- Wideband Omnidirectional Antenna supporting wireless services in 617-960 / 1710-2700 / 3300-4000 MHz
- Ideal for any indoor wireless two-port MIMO system
- Includes 2 low PIM, 12" Plenum rated cables with N Female connectors and a ceiling tile mount
- The horizontal and vertical beamwidths are ideal for small sector coverage

## **Mechanical Specifications**

| Product Dims (Dia x Height) | Ø250 x 8mm (Ø9.8 × 0.3 in)                      |  |
|-----------------------------|-------------------------------------------------|--|
| Input Connector             | 2x N Female or 2x 4.3-10 Female (See SKU Table) |  |
| Pigtail                     | 12 in Plenum rated                              |  |
| Mounting                    | Ceiling Tile Mount through Hole                 |  |
| Radome                      | White ABS, UL-94 compliant                      |  |
| Operating Temperature       | 40°C to +60°C (-40°F to +140°F)                 |  |
| Relative Humidity           | Up to 95%                                       |  |
| Product Weight              | .45 Kg (1 lb)                                   |  |