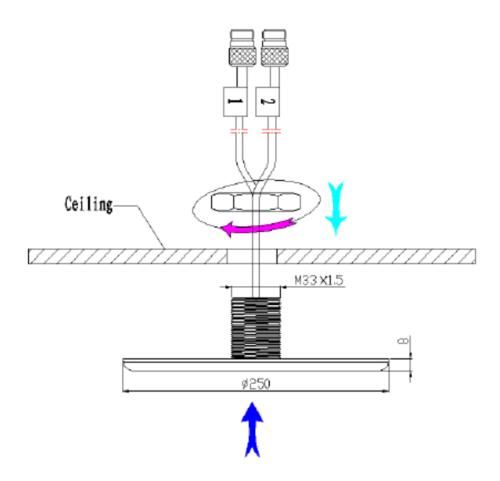

## **ANTENNA INSTALLATION**

- 1. Drill a Φ35 Φ40 hole on the ceiling
- 2. Install the antenna as shown in the picture above then tighten the nut.
- 3. Connect the RF jumper to antenna connector.

Every Ventev antenna is RoHS compliant and covered by company's 2-year warranty program.