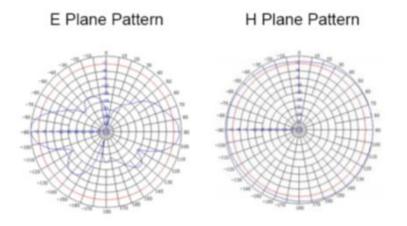

|                                      |  |
| Mechanical Specifications       |                                      |  |
| Product Dims                    | 22.05 x 1.42 in                      |  |
| Input Connector                 | N Female                             |  |
| Radome                          | White or Black Fiberglass            |  |
| Mounting                        | Mast Mount (Hardware Included)       |  |
| Operating Temperature           | -40 °C to +60 °C (-40 °F to +140 °F) |  |
| Relative Humidity               | Up to 95%                            |  |
| Product Weight                  | 1.45Kg (3.25 lbs) w/o bracket        |  |



## entev 824-960 MHz 6 dBi LTE Fiberglass Omni Antenna with N Female Connector

## **Radiation Patterns**



## Mount Information



Antenna Horizontal Mounting Bracket Drawing



Measurements are in millimeters