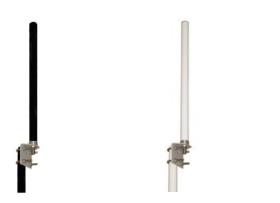

## entev 824-960 MHz 6 dBi LTE Fiberglass Omni Antenna with N Female Connector

| Color Option | Product SKU | Ventev Part #  |
|--------------|-------------|----------------|
| Black        | 239752      | Т09060О10006В  |
| White        | 392017      | M3070090D20607 |

- 6 dBi Fiberglass Omni Antenna is designed for applications operating in 824 - 960 MHz frequency including radio frequency identification (RFID), cellular systems, global system for mobile (GSM) communications, code-division multiple access (CDMA) systems, point-to-multipoint communications and wireless video links.
- It features high gain and is vertically polarized
- Includes a heavy-duty mounting bracket and an N female connector.