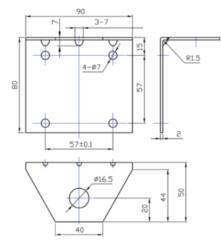

## Mount Information

Antenna Horizontal Mounting Bracket Drawing

Measurements are in millimeters