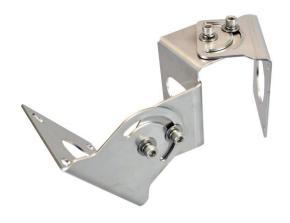

### **Universal Articulating Mount**

### **SPECIFICATIONS**

Model: TW-ART-MOUNT-MS

Dimensions: 6" (L) x 3" (W) x 3"(H)

Material: Zinc-Plated Steel

Operating Temperature Range: -40'F x +158'F

Mounting Style: Pole or Wall Mount

Mast Diameter: 2.125 to 2.5

Maximum Load: 25 lbs.

Wind Speed Range: < = 100