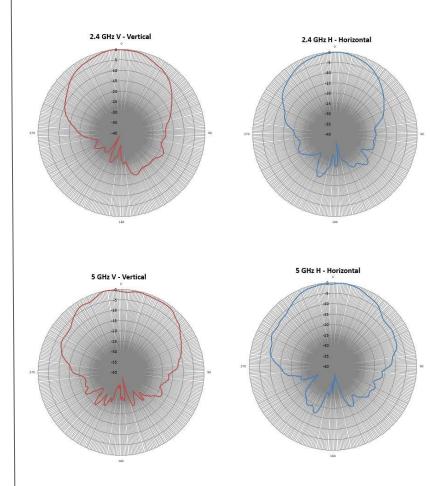

65 or sales@ventev.com.

#### **SPECIFICATIONS**

| Sku                   | 261498           |
|-----------------------|------------------|
| Model Number          | M6080060DP33607  |
| Frequency Range       | 2.4/5 GHz        |
| Gain                  | 8/6.5 dBi        |
| Vertical Beamwidth    | 65°/70°          |
| Polarization          | 60°/65°          |
| VSWR                  | <2               |
| Nonimal Impedance     | 50 Ohms          |
| Number of Ports/Cable | 4                |
| Connector Type        | N Male           |
| Cable Length          | 24 in            |
| Dimensions            | 7.5 x 7.5 x .15" |
| Weight                | 2.5 lb           |
| Application           | Indoor/Outdoor   |

-40°F to 140°F

**Operating Temperature** 



### **Radiation Patterns**



Terrawave by Ventev



# 2.4/5 GHz 8/6.5 dbi Wi-Fi Patch Antenna with 4 N Male Connectors

### **Universal Articulating Mount**

### **SPECIFICATIONS**

Model: TW-ART-MOUNT-MS

Dimensions: 6" (L) x 3" (W) x 3"(H)

Material: Zinc-Plated Steel

Operating Temperature Range: -40'F x +158'F

Mounting Style: Pole or Wall Mount

Mast Diameter: 2.125 to 2.5

Maximum Load: 25 lbs.

Wind Speed Range: < = 100