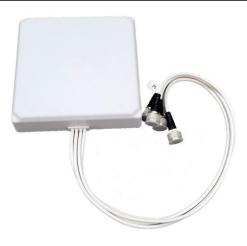

## 2.4/5 GHz 8/6.5 dbi Wi-Fi Patch Antenna with 4 N Male Connectors

Ventev's TerraWave 2.4/5GHz 8/6.5 dbi High Density Multiple-Input and Multiple-Output (MIMO) directional Wi-Fi antenna is optimized to work with Meraki's MR 66/72/74/84/86 access points. The antenna's gain and narrow beamwidths deliver on the modern user demand for high-capacity connectivity. The 4 dual-band leads offer exceptional performance, and alleviate the need to buy two separate 2-lead antennas for the AP. A Universal Articulating Mount enables the antenna to be positioned precisely where coverage is needed most. Includes mounting hardware to support mast and/or wall mounting.

#### **SPECIFICATIONS**

| Sku                   | 261498           |
|-----------------------|------------------|
| Model Number          | M6080060DP33607  |
| Frequency Range       | 2.4/5 GHz        |
| Gain                  | 8/6.5 dBi        |
| Vertical Beamwidth    | 65°/70°          |
| Polarization          | 60°/65°          |
| VSWR                  | <2               |
| Nonimal Impedance     | 50 Ohms          |
| Number of Ports/Cable | 4                |
| Connector Type        | N Male           |
| Cable Length          | 24 in            |
| Dimensions            | 7.5 x 7.5 x .15" |
| Weight                | 2.5 lb           |
| Application           | Indoor/Outdoor   |