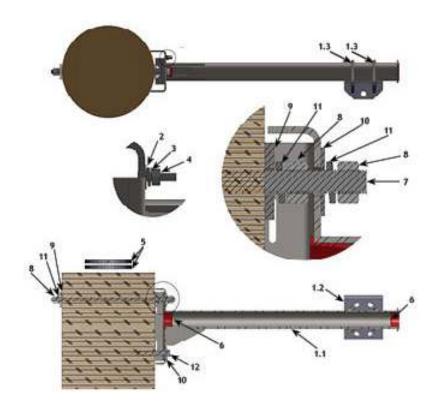

## **Extension Bracket**

| MOUNTING HARDWARE COMPONENTS |                                                     |          |
|------------------------------|-----------------------------------------------------|----------|
| Item No.                     | Description                                         | Quantity |
| 1.1                          | 30" Slotted Pole Assembly                           | 1        |
| 1.2                          | Antenna Bracket                                     | 1        |
| 1.3                          | U-Bolt 2-3/8 Pipe with Flat and Lock Washer and Nut | 2        |
| 2                            | 1/4 Flat Washer, 18 - 8                             | 1        |
| 3                            | 1/4 Split Lock Washer                               | 1        |
| 4                            | 1/4 Hex Nut 18 - 8                                  | 1        |
| 5                            | Pipe Clamp                                          | 2        |
| 6                            | Pipe Plug                                           | 2        |
| 7                            | Threaded Rod                                        | 1        |
| 8                            | 5/8 - 11 Hex Nut                                    | 3        |
| 9                            | 5/8 Square Washer                                   | 2        |
| 10                           | 5/8 Flat Washer                                     | 2        |
| 11                           | 5/8 Split Lock Washer                               | 3        |
| 12                           | 5/8 x 5 Lag Bolt                                    | 1        |