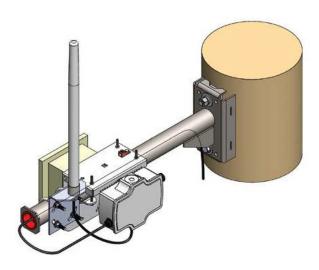

## **Extension Bracket**

Engineered for, and field tested by major utilities, Ventev's heavy-duty Extension Bracket supports robust product configurations while maintaining a small footprint on utility poles. Can be used with Ventev's Saddle Bracket to maximize versatility. The extension mount bolts securely to the telephone pole and offers up to a 30 inch stand off. Constructed of galvanized steel, the mount is designed to withstand harsh environments. Mounting hardware is included; see complete list on page 2.

## **FEATURES**

- Heavy-duty extension mount for deploying wireless equipment on metal or wood poles
- Provides up to 30 inches of stand off
- · Mounting hardware included