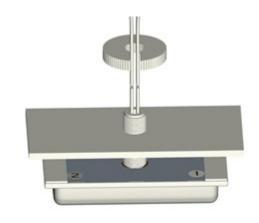

|
| Polarization              | Vertical            |
| Environment               | Indoor              |
| VSWR                      | ≤ 2.0/ ≤ 2.5        |
| Maximum Input Power       | 2 W                 |
| Mounting Method           | Center Thread Screw |
| Number of Ports/Cable     | 4                   |
| Connector Type            | RA RPSMA Male       |
| Dimensions                | 5.4 x 2.9 x 1"      |
| Weight                    | .44 lbs.            |
| Radome Color and Material | White               |
| Operating Temperature     | -40°F to 158°F      |



## **Radiation Patterns**

Vertical Radiation at 2.4 GHz



Vertical Radiation at 5 GHz



Terrawave by Ventev



# 2.4/5 Ghz 4/6 dBi Wi-Fi Mini Omni Antenna with 4 RA RPSMA Male Connectors

### **Mounting Information**









Terrawave by Ventev