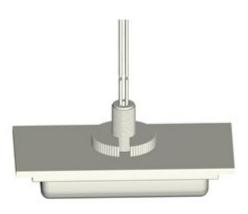

## 2.4/5 Ghz 4/6 dBi Wi-Fi Mini Omni Antenna with 4 RA RPSMA Male Connectors

Ventev's 2.4/5 GHz 4/6 dBi small form factor ceiling mount multiple-input and multiple-output (MIMO) omnidirectional Wi-Fi antenna is designed to be operated with any manufacturer's latest 802.11ac Waves II WLAN access points. The antenna's appealing design maintains building decor while providing outstanding Wi-Fi connectivity. The 4 dual-band leads with rightangle connectors deliver exceptional performance while simplifying connection to the access point. Features a threaded plastic bushing and nut for simple ceiling tile mounting. *Every Ventev antenna is RoHS compliant and covered by Ventev's two-year TerraNet warranty program.* 

### **Mounting Information**

Terrawave by Ventev