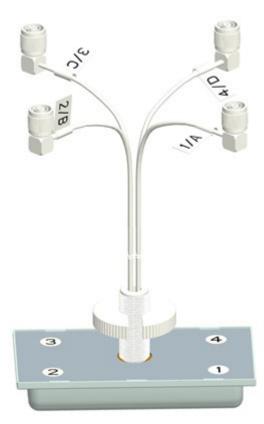

## 2.4/5 Ghz 4/6 dBi Wi-Fi Mini Omni Antenna with 4 RA RPSMA Male Connectors

Ventev's 2.4/5 GHz 4/6 dBi small form factor ceiling mount multiple-input and multiple-output (MIMO) omnidirectional Wi-Fi antenna is designed to be operated with any manufacturer's latest 802.11ac Waves II WLAN access points. The antenna's appealing design maintains building decor while providing outstanding Wi-Fi connectivity. The 4 dual-band leads with rightangle connectors deliver exceptional performance while simplifying connection to the access point. Features a threaded plastic bushing and nut for simple ceiling tile mounting. *Every Ventev antenna is RoHS compliant and covered by Ventev's two-year TerraNet warranty program.* 

### **Mounting Information**

Terrawave by Ventev