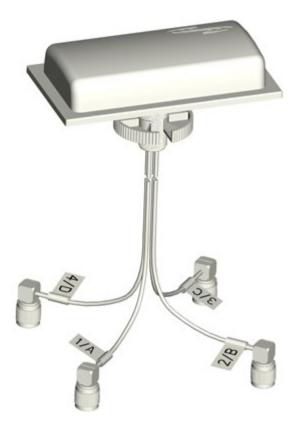

## 2.4/5 Ghz 4/6 dBi Wi-Fi Mini Omni Antenna with 4 RA RPSMA Male Connectors

Ventev's 2.4/5 GHz 4/6 dBi small form factor ceiling mount multiple-input and multiple-output (MIMO) omnidirectional Wi-Fi antenna is designed to be operated with any manufacturer's latest 802.11ac Waves II WLAN access points. The antenna's appealing design maintains building decor while providing outstanding Wi-Fi connectivity. The 4 dual-band leads with rightangle connectors deliver exceptional performance while simplifying connection to the access point. Features a threaded plastic bushing and nut for simple ceiling tile mounting. *Every Ventev antenna is RoHS compliant and covered by Ventev's two-year TerraNet warranty program.* 

### **Mounting Information**

Terrawave by Ventev