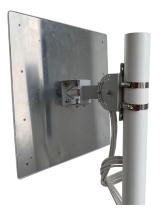

For more information or to purchase, contact Ventev: 800.851.4965 or sales@ventev.com.

| Specifications                 |                               |                 |
|--------------------------------|-------------------------------|-----------------|
| SKU                            | 298003                        |                 |
| Model                          | M6011012MP1D63607             |                 |
| Frequency Range                | 2400 ~ 2500 MHz               | 5150 ~ 5850 MHz |
| Bandw idth                     | 100 MHz                       | 700 MHz         |
| Gain                           | 13 dBi                        |                 |
| Azimuth Beamwidth              | 35° / 30°                     |                 |
| Elevation Beamwidth            | 35° / 30°                     |                 |
| VSWR                           | ≤2                            |                 |
| Nominal Impedance              | 50 Ohm                        |                 |
| Polarization                   | Vertical (3) / Horizontal (3) |                 |
| Isolation                      | ≥25 dB                        |                 |
| Front to Back Ratio            | ≥30 dB                        |                 |
| Maximum Power                  | 100 Watts                     |                 |
| Cable                          | 36" – RG58                    |                 |
| Connector Type                 | 6 N-Style Plug                |                 |
| Mount Type                     | Mast / Pole                   |                 |
| Pole Diameter                  | 2" - 4"                       |                 |
| Weight                         | 8 lbs (including mount)       |                 |
| Environment                    | Indoor / Outdoor              |                 |
| Operating Temperature<br>Range | -40° F to 158° F              |                 |
| Dimensions                     | 17.7" x 17.7" x 1.57"         |                 |