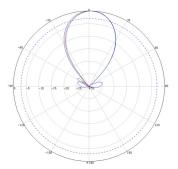

## 2.4/5GHz 13dBi Wi-Fi Patch (H:35°/30°,V:35°/30) Antenna with 6 N-Style Connectors

E Plane (2.4 GHz)

Ventev's high-density 2.4/5 GHz 13 dBi Patch Antenna is designed for wireless networks operating in the 2.4 GHz and 5 GHz frequency range in both indoor and outdoor applications. The antenna uses narrow 35° and 30° beamwidths at 2.4 and 5 GHz respectively, minimizing channel-to-channel interference which in turn leads to increased capacity.