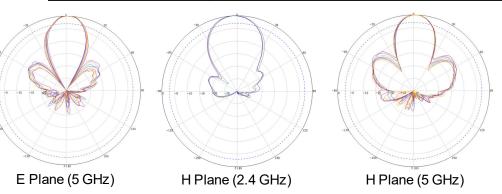

## 2.4/5GHz 13dBi Wi-Fi Patch (H:35°/30°,V:35°/30) Antenna with 6 N-Style Connectors

E Plane (2.4 GHz)

Ventev's high-density 2.4/5 GHz 13 dBi Patch Antenna is designed for wireless networks operating in the 2.4 GHz and 5 GHz frequency range in both indoor and outdoor applications. The antenna uses narrow 35° and 30° beamwidths at 2.4 and 5 GHz respectively, minimizing channel-to-channel interference which in turn leads to increased capacity.