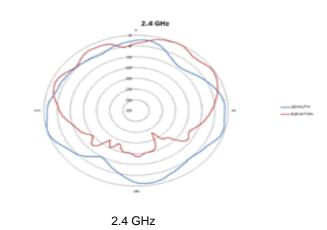

e: 36" Plenum

Dimensions: 1.378" x 9" x 0.11"

Weight: 42 lbs.

Mounting Method(s): Atop Raised Access Flooring Pedestals

Operating Temperature: 0°F to 140°F

Ventev's patent-pending TerraWave Raised Access Floor Wi-Fi Antenna embeds Ventev's proprietary antenna technology into Global IFS® TecCrete® Access Flooring 1250 panels. The Access Floor Antenna is typically deployed in raised-floor environments, such as offices, schools, libraries, museums and casinos, where aesthetics and an open environment matter. Deployed under a variety of fabrics and finishes, this antenna will withstand normal office activities, including proper load bearing, with no performance degradation.

For more information or to purchase, contact Ventev: 800.851.4965 or sales@ventev.com.

## **RADIATION PATTERNS**





5 GHz

sales@ventev.com