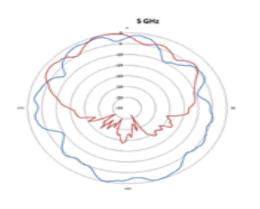

36" Plenum

Dimensions: 1.378" x 9" x 0.11"

Weight: 42 lbs.

Mounting Method(s): Atop Raised Access Flooring Pedestals

Operating Temperature: 0°F to 140°F

Ventev's patent-pending TerraWave Raised Access Floor Wi-Fi Antenna embeds Ventev's proprietary antenna technology into Global IFS® TecCrete® Access Flooring 1250 panels. The Access Floor Antenna is typically deployed in raised-floor environments, such as offices, schools, libraries, museums and casinos, where aesthetics and an open environment matter. Deployed under a variety of fabrics and finishes, this antenna will withstand normal office activities, including proper load bearing, with no performance degradation.

For more information or to purchase, contact Ventev: 800.851.4965 or sales@ventev.com.

## **RADIATION PATTERNS**





5 GHz

sales@ventev.com