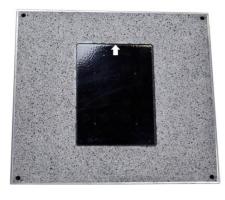

## Global IFS® TecCrete® 1250 Raised Access Floor Wi-Fi Omni Antenna with 4 RPSMA Connectors

Ventev's patent-pending TerraWave Raised Access Floor Wi-Fi Antenna embeds Ventev's proprietary antenna technology into Global IFS® TecCrete® Access Flooring 1250 panels. The Access Floor Antenna is typically deployed in raised-floor environments, such as offices, schools, libraries, museums and casinos, where aesthetics and an open environment matter. Deployed under a variety of fabrics and finishes, this antenna will withstand normal office activities, including proper load bearing, with no performance degradation.