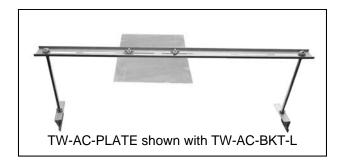

## **TerraWave Solutions® Above Ceiling Tile Mounting Plate**

TerraWave's Above Ceiling Tile Mounting plate is designed to securely mount equipment, such as WLAN access points (APs), up above a ceiling tile grid. This plate is designed for use with APs that do not already include a mounting bracket. Includes 4 self-tapping screws to secure the AP or other WLAN equipment to the plate and two wing nuts to secure the plate to either the TW-AC-BKT or TW-AC-BKT-L. Additionally, this above ceiling tile plate is an excellent method to mount APs being deployed with rubber ducks above a ceiling tile for a virtually hidden WLAN. Each mounting plate is covered by the Company's two-year TerraNet warranty program. For additional information, visit www.terrawave.com.

## **Mounting Plate Features & Specifications:**

- TerraWave Model: TW-AC-PLATE
- Dimensions (L x W) 9.0625" x 5.875"
- Includes integrated bolts with fly nuts to secure equipment to mounting bar
- Includes 4 self-tapping screws
- Weight: 0.5 lbs