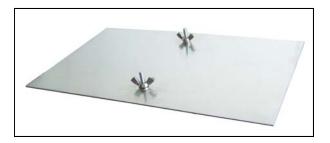

## **TerraWave Solutions® Above Ceiling Tile Mounting Plate**

TerraWave's Above Ceiling Tile Mounting plate is designed to securely mount equipment, such as WLAN access points (APs), up above a ceiling tile grid. This plate is designed for use with APs that do not already include a mounting bracket. Includes 4 self-tapping screws to secure the AP or other WLAN equipment to the plate and two wing nuts to secure the plate to either the TW-AC-BKT or TW-AC-BKT-L. Additionally, this above ceiling tile plate is an excellent method to mount APs being deployed with rubber ducks above a ceiling tile for a virtually hidden WLAN. Each mounting plate is covered by the Company's two-year TerraNet warranty program. For additional information, visit www.terrawave.com.

## **Mounting Plate Features & Specifications:**

- TerraWave Model: TW-AC-PLATE
- Dimensions (L x W) 9.0625" x 5.875"
- Includes integrated bolts with fly nuts to secure equipment to mounting bar
- Includes 4 self-tapping screws
- Weight: 0.5 lbs