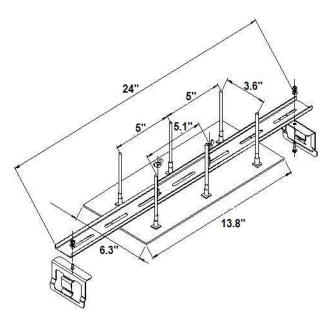

### Step 2

Install the AP to the secured AP mounting bracket. Screw on the antenna's pigtails and connectors to the AP.

Example 2A-Top View

Example 2B—Side View

TerraWave's Above Ceiling Tile Mounting Bracket is can support and mount the above ceiling tile antenna or, optionally, the above ceiling tile antenna and the AP the antenna operates with.

#### Step 1

Install the above ceiling tile antenna and the AP mounting bracket to the antenna bracket with the supplied wing nuts and screws.

Example 1A—Top View

Example 1B—Side View