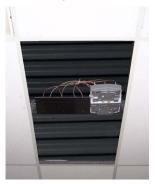

### Step 3

Remove the ceiling tile and install the complete solution to the ceiling tile grid using the antenna mount's side clips. Once installed, replace the ceiling tile.

Example 3—Complete Solution Installed Above the Ceiling