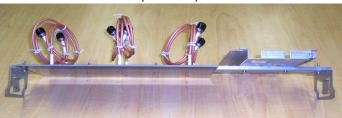

### Step 2

Install the AP to the secured AP mounting bracket. Screw on the antenna's pigtails and connectors to the AP.

Example 2A-Top View

Example 2B—Side View

TerraWave's Above Ceiling Tile Mounting Bracket is can support and mount the above ceiling tile antenna or, optionally, the above ceiling tile antenna and the AP the antenna operates with.