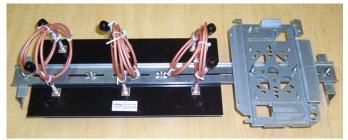

#### Step 1

Install the above ceiling tile antenna and the AP mounting bracket to the antenna bracket with the supplied wing nuts and screws.

Example 1A—Top View

Example 1B—Side View