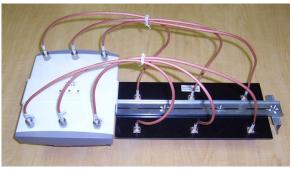

### Step 2

Install the AP to the secured AP mounting bracket. Screw on the antenna's pigtails and connectors to the AP.

Example 2A-Top View

Example 2B—Side View

TerraWave's Above Ceiling Tile Mounting Bracket is can support and mount the above ceiling tile antenna or, optionally, the above ceiling tile antenna and the AP the antenna operates with.

#### Step 1

Install the above ceiling tile antenna and the AP mounting bracket to the antenna bracket with the supplied wing nuts and screws.

Example 1A—Top View

Example 1B—Side View