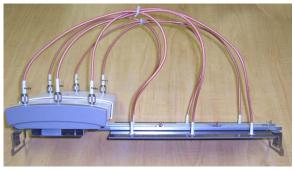

### Step 3

Remove the ceiling tile and install the complete solution to the ceiling tile grid using the antenna mount's side clips. Once installed, replace the ceiling tile.

Example 3—Complete Solution Installed Above the Ceiling