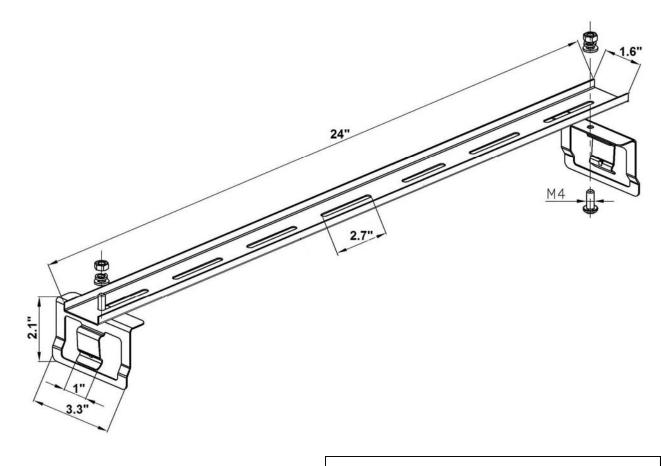

### Mounting Bracket Features & Specifications:

- TerraWave Model: TW-AC-BKT
- Rugged mounting bar is made from an electrolysis plate and includes slotted holes
- Mounting bar is sturdy to support weight of wireless equipment
- Includes bolts with fly nuts to secure equipment to mounting bar
- Includes extra-wide mounting clips for stability
- Weight: 0.595 lbs

TerraWave's Above Ceiling Tile Mounting Bracket can support and mount any TerraWave's Above Ceiling Tile Antenna or, optionally, an Above Ceiling Tile Antenna and the AP the antenna operates with. See the following page for example installation instructions.