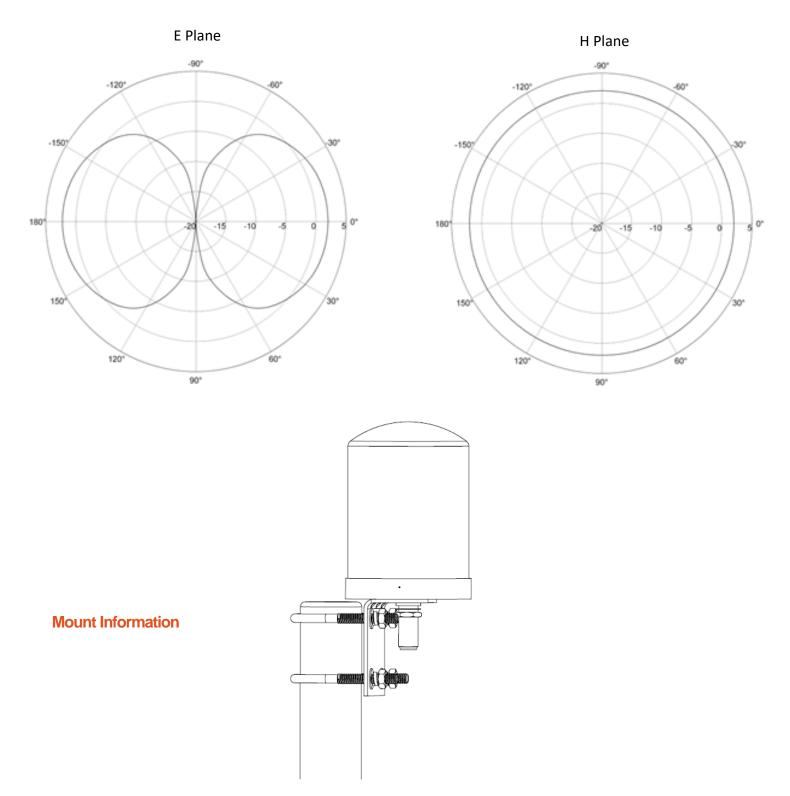

## **Radiation Patterns**

Every Ventev antenna is RoHS compliant and covered by company's 2-year warranty program.

Page 2 of 2

| Electrical Specifications       |          |           |
|---------------------------------|----------|-----------|
| Frequency Bands, MHz            | 824-960  | 1710-2500 |
| Polarization                    | Vertical |           |
| Horizontal Beamwidth            | 360°     |           |
| Vertical Beamwidth              | 50°      |           |
| Gain, dBi                       | 3        | 3         |
| VSWR                            | ≤1.5     | ≤1.5      |
| Max Input Power per Port, watts | 100      |           |
| Impedance, ohm                  | 50       |           |