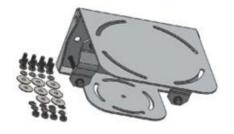

## **Saddle Bracket**

Ventev's Saddle Bracket is engineered for, and field-tested by major utilities for quick, reliable installation of Silver Spring® and other outdoor radios that transmit data. The unique Saddle Bracket co-locates components such as batteries and antennas with the radio for faster, less expensive deployments. A universal, slotted mounting plate allows for flexible, precise articulation. Constructed of durable, rust and weather-resistant aluminum iridite making it an ideal choice for use in harsh environments.