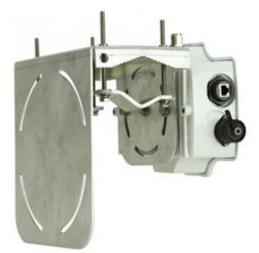

## **Saddle Bracket**

Ventev's Saddle Bracket is engineered for, and field-tested by major utilities for quick, reliable installation of Silver Spring® and other outdoor radios that transmit data. The unique Saddle Bracket co-locates components such as batteries and antennas with the radio for faster, less expensive deployments. A universal, slotted mounting plate allows for flexible, precise articulation. Constructed of durable, rust and weather-resistant aluminum iridite making it an ideal choice for use in harsh environments.