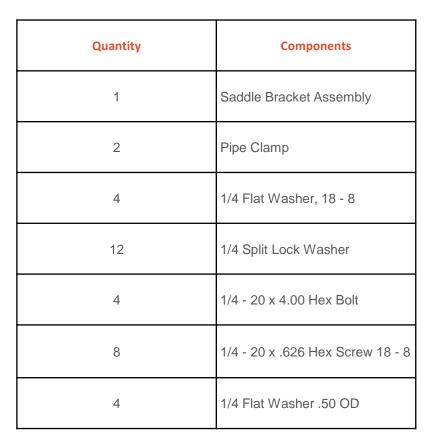

## **Saddle Bracket**

Ventev's Saddle Bracket is engineered for, and field-tested by major utilities for quick, reliable installation of Silver Spring® and other outdoor radios that transmit data. The unique Saddle Bracket co-locates components such as batteries and antennas with the radio for faster, less expensive deployments. A universal, slotted mounting plate allows for flexible, precise articulation. Constructed of durable, rust and weather-resistant aluminum iridite making it an ideal choice for use in harsh environments.