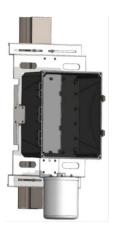

### Assembly Instructions I-Beam Industrial Mount

Ventev's new Heavy Duty I-Beam Warehouse Mounting Solution for enclosures is designed to allow mounting of a 12x10x4, 12x10x6, or a 14x12x6 polycarbonate enclosure to an I-Beam. This mount can be deployed into either the vertical or horizontal plane. The low profile design with minimal components makes installation quick and easy.

In addition, the ease of installation allows the mount to be moved quickly to optimize RF coverage. Constructed of corrosion resistant 5052 aluminum this mount can be used for indoor our outdoor wi-fi deployments. This new innovative mount is also equipped to accommodate a variety of Venetv's TerraWave antennas.