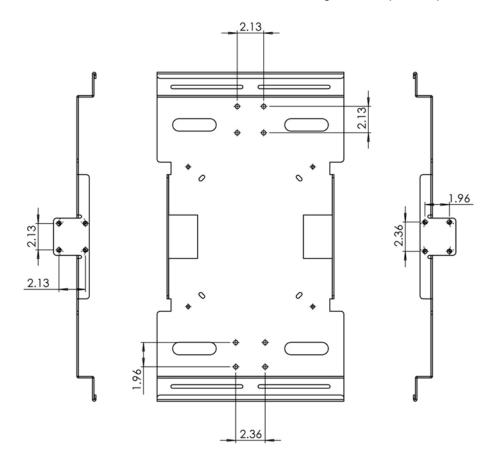

## Assembly Instructions I-Beam Industrial Mount

6) Route wires to enclosure. Antennas can be mounted as shown using the hole pattern provided in the bracket.

All holes have  $\frac{1}{4}$ -20 inserts. 1.96 x 2.36 hole pattern is for the omni antenna brackets. The 2.13 x 2.13 hole pattern fits the TerraWave Universal Articulating Mount, the optional TerraWave Industrial Articulating Mount and the optional Patch Antenna Paddle.