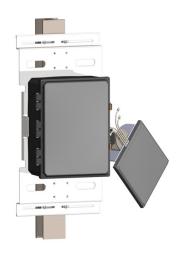

## Assembly Instructions I-Beam Industrial Mount

6) Route wires to enclosure. Antennas can be mounted as shown using the hole pattern provided in the bracket.

All holes have  $\frac{1}{4}$ -20 inserts. 1.96 x 2.36 hole pattern is for the omni antenna brackets. The 2.13 x 2.13 hole pattern fits the TerraWave Universal Articulating Mount, the optional TerraWave Industrial Articulating Mount and the optional Patch Antenna Paddle.