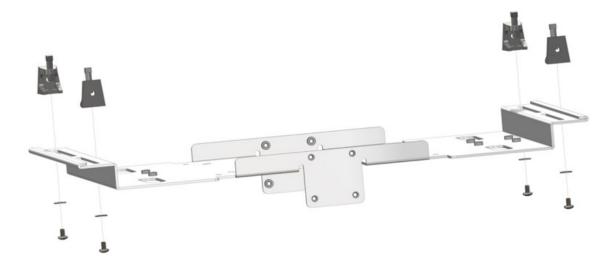

#### **Assembly Instructions**

1) Included Parts:

Bracket Qty 1
Flat Washers Qty 4
I Beam Clamps Qty 4
1/4 – 20 Screws Qty 12

2) Tools Required:

Phillips Screwdriver Adjustable wrench

### System Highlights

- Easy installation allowing you to deploy your wireless network in an I-beam environment
- Can be moved quickly to optimize
   RF Coverage
- 3) Connect I beam Clamps to Bracket by inserting one screw with a washer through the slot in the end of the bracket.
  Attach the screw to the I beam clamp hand tight to allow the tab on the bracket to prevent the clamp from spinning but loose enough to allow the clamp to slide to fit the width of the I beam.