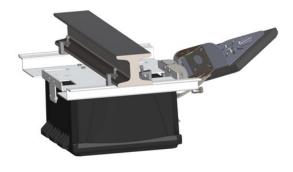

#### **Assembly Instructions**

1) Included Parts:

Bracket Qty 1
Flat Washers Qty 4
I Beam Clamps Qty 4
1/4 – 20 Screws Qty 12

2) Tools Required:

Phillips Screwdriver Adjustable wrench

### System Highlights

- Easy installation allowing you to deploy your wireless network in an I-beam environment
- Can be moved quickly to optimize
   RF Coverage
- 3) Connect I beam Clamps to Bracket by inserting one screw with a washer through the slot in the end of the bracket.
  Attach the screw to the I beam clamp hand tight to allow the tab on the bracket to prevent the clamp from spinning but loose enough to allow the clamp to slide to fit the width of the I beam.