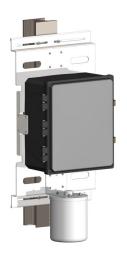

### Assembly Instructions I-Beam Industrial Mount

Ventev's new Heavy Duty I-Beam Warehouse Mounting Solution for enclosures is designed to allow mounting of a 12x10x4, 12x10x6, or a 14x12x6 polycarbonate enclosure to an I-Beam. This mount can be deployed into either the vertical or horizontal plane. The low profile design with minimal components makes installation quick and easy.

# Assembly Instructions I-Beam Industrial Mount

4) Attach the enclosure to the bracket assembly using qty 4 screws.

5) Bracket assembly can be installed vertical or horizontal. Slide I beam clamps to engage I beam and hand tighten I-beam bolts. Once bracket is centered, tighten I beam bolts with a wrench.