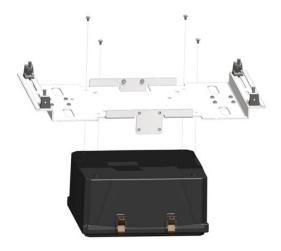

# Assembly Instructions I-Beam Industrial Mount

4) Attach the enclosure to the bracket assembly using qty 4 screws.

5) Bracket assembly can be installed vertical or horizontal. Slide I beam clamps to engage I beam and hand tighten I-beam bolts. Once bracket is centered, tighten I beam bolts with a wrench.