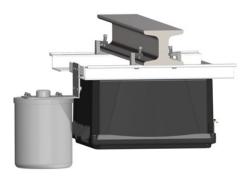

## Assembly Instructions I-Beam Industrial Mount

6) Route wires to enclosure. Antennas can be mounted as shown using the hole pattern provided in the bracket.

All holes have  $\frac{1}{4}$ -20 inserts. 1.96 x 2.36 hole pattern is for the omni antenna brackets. The 2.13 x 2.13 hole pattern fits the TerraWave Universal Articulating Mount, the optional TerraWave Industrial Articulating Mount and the optional Patch Antenna Paddle.