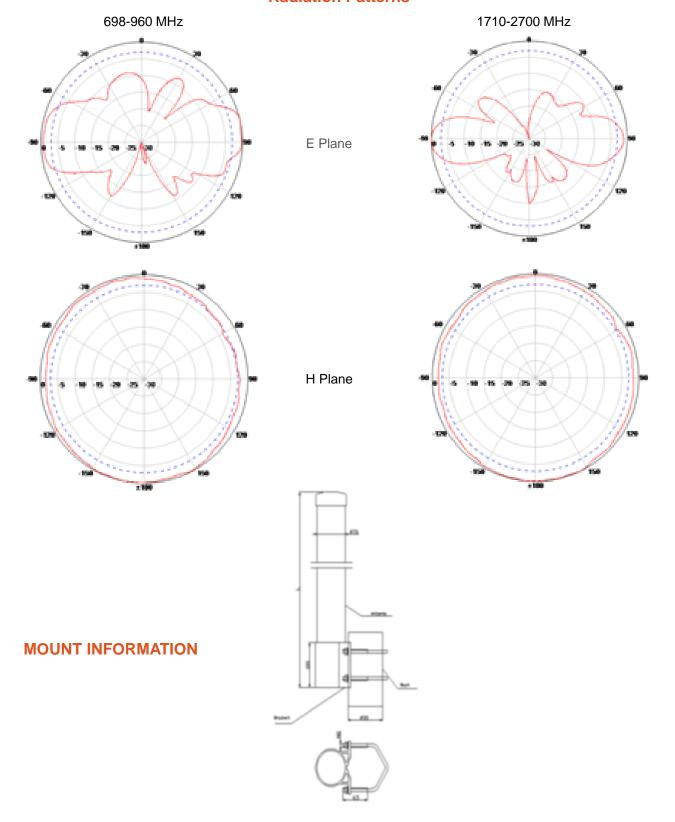

## **Radiation Patterns**

Connector Option Product SKU Ventev Part #

N Female 570938 M30600700100060SS

For more information or to purchase, contact Ventev: 800.851.4965 or sales@ventev.com.

| Electrical Specifications       |                                                    |           |
|---------------------------------|----------------------------------------------------|-----------|
| Frequency Bands, MHz            | 698-960                                            | 1710-2700 |
| Polarization                    | Vertical                                           |           |
| Horizontal Beamwidth            | 360°                                               |           |
| Vertical Beamwidth              | 40°                                                | 20°       |
| Gain, dBi                       | 6                                                  | 7         |
| VSWR                            | ≤ 2.0                                              |           |
| Max Input Power per Port, watts | 50                                                 |           |
| Impedance, ohm                  | 50                                                 |           |
|                                 |                                                    |           |
| Mechanical Specifications       |                                                    |           |
| Product Dimensions              | 3.0 x 26.7 in                                      |           |
| Input Connector                 | 1 x N Female                                       |           |
| Radome                          | White Polycarbonate                                |           |
| Operating Temperature           | -40° C to + 70° C                                  |           |
| Mounting                        | Wall or Mast Mount (bracket and hardware included) |           |
| Product Weight                  | 2.2 lbs (1 Kg)                                     |           |