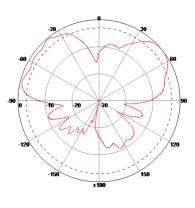

### **Radiation Patterns**

H Plane

H Plane

H Plane

E Plane

E Plane

Terrawave by Ventev

2.4/5 GHz 2.5/4 dBi MIMO Small Form Factor Omnidirectional Wi-Fi Antenna with 4 RPTNC Male Connectors