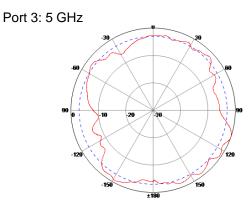

### **Radiation Patterns**

H Plane

H Plane

H Plane

E Plane

E Plane

Terrawave by Ventev

2.4/5 GHz 2.5/4 dBi MIMO Small Form Factor Omnidirectional Wi-Fi Antenna with 4 RPTNC Male Connectors