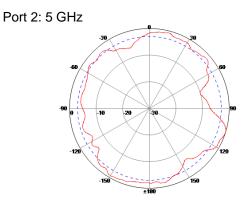

### **Radiation Patterns**

H Plane

H Plane

H Plane

E Plane

E Plane

Terrawave by Ventev

2.4/5 GHz 2.5/4 dBi MIMO Small Form Factor Omnidirectional Wi-Fi Antenna with 4 RPTNC Male Connectors