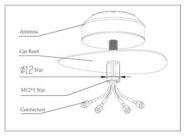

| 589945            |
|---------------------------|-------------------|
| Model Number              | M6025040O3D402MWL |
| Frequency Range           | 2.4/5 GHz         |
| Gain                      | 2.5/4 dBi         |
| Polarization              | Vertical          |
| VSWR                      | ≤2/≤2             |
| Maximum Input Power       | 50                |
| Nonimal Impedance         | 50 ohms           |
| Number of Ports/Cable     | 4 x 48" leads     |
| Connector Type            | RPTNC Male        |
| Dimensions                | 3.54 x 1.57 in    |
| Weight                    | 0.30 lb.          |
| Radome Color and Material | White             |
| Operating Temperature     | -40° - +158°F     |



## Installation

#### Outdoor Car roof installation



#### Indoor Ceiling Mount Installation



Note: The TerraWave SKU 509824 provides an L-Bracket mounting alternative for mast or wall mounting (sold separately)

Terrawave by Ventev

## ventev

2.4/5 GHz 2.5/4 dBi MIMO Small Form Factor Omnidirectional Wi-Fi Antenna with 4 RPTNC Male Connectors

### **Radiation Patterns**



H Plane





H Plane







E Plane



E Plane



E Plane

Terrawave by Ventev

www.ventev.com/infra

sales@ventev.com

## ventev

2.4/5 GHz 2.5/4 dBi MIMO Small Form Factor Omnidirectional Wi-Fi Antenna with 4 RPTNC Male Connectors

### **Radiation Patterns**



H Plane





H Plane



H Plane



E Plane



E Plane



Terrawave by Ventev



2.4/5 GHz 2.5/4 dBi MIMO Small Form Factor Omnidirectional Wi-Fi Antenna with 4 RPTNC Male Connectors

**Radiation Patterns**