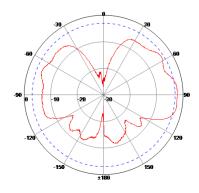

|
| Radome Color and Material | White             |
| Operating Temperature     | -40° - +158°F     |



## Installation

#### Outdoor Car roof installation



#### Indoor Ceiling Mount Installation



Note: The TerraWave SKU 509824 provides an L-Bracket mounting alternative for mast or wall mounting (sold separately)

Terrawave by Ventev

## ventev

2.4/5 GHz 2.5/4 dBi MIMO Small Form Factor Omnidirectional Wi-Fi Antenna with 4 RPTNC Male Connectors

### **Radiation Patterns**



H Plane





H Plane







E Plane



E Plane



E Plane

Terrawave by Ventev

www.ventev.com/infra

sales@ventev.com

## ventev

2.4/5 GHz 2.5/4 dBi MIMO Small Form Factor Omnidirectional Wi-Fi Antenna with 4 RPTNC Male Connectors

### **Radiation Patterns**



H Plane





H Plane



H Plane



E Plane



E Plane



Terrawave by Ventev



2.4/5 GHz 2.5/4 dBi MIMO Small Form Factor Omnidirectional Wi-Fi Antenna with 4 RPTNC Male Connectors

**Radiation Patterns** 



800.851.4965