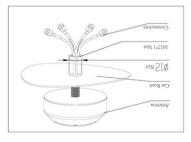

#### Indoor Ceiling Mount Installation

Note: The TerraWave SKU 509824 provides an L-Bracket mounting alternative for mast or wall mounting (sold separately)

Terrawave by Ventev