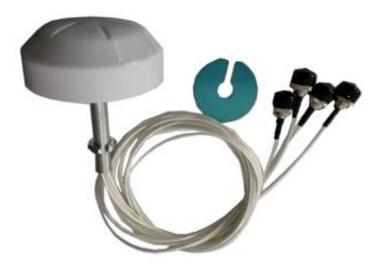

# ventev

2.4/5 GHz 2.5/4 dBi MIMO Small Form Factor Omnidirectional Wi-Fi Antenna with 4 RPTNC Male Connectors

Ventev's TerraWave 2.4/5 GHz 2.5/4 dBi outdoor Multiple-Input and Multiple-Output (MIMO) Micro omnidirectional Wi-Fi antenna with long threaded bushing is designed to operate with Cisco's latest 802.11ac Waves I & II WLAN access points. The antenna's small size and clean appearance, combined with excellent performance, make it ideal for deployments ranging from large office spaces to warehouse or manufacturing environments where space is limited, or visual appeal is important. The 4 dual-band leads deliver exceptional performance while simplifying connection to the access point. The long-threaded bushing enables mounting on thicker surfaces. An L-bracket with mounting hardware is included to support mast and/or wall mounting. Every Ventev antenna is covered by the company's two-year TerraNet warranty program. For more information or to purchase, contact Ventev: 800.851.4965 or sales@ventev.com.

### **SPECIFICATIONS**

| Sku                       | 589945            |
|---------------------------|-------------------|
| Model Number              | M6025040O3D402MWL |
| Frequency Range           | 2.4/5 GHz         |
| Gain                      | 2.5/4 dBi         |
| Polarization              | Vertical          |
| VSWR                      | ≤2/≤2             |
| Maximum Input Power       | 50                |
| Nonimal Impedance         | 50 ohms           |
| Number of Ports/Cable     | 4 x 48" leads     |
| Connector Type            | RPTNC Male        |
| Dimensions                | 3.54 x 1.57 in    |
| Weight                    | 0.30 lb.          |
| Radome Color and Material | White             |
| Operating Temperature     | -40° - +158°F     |