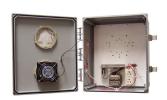

# PoE Powered Enclosure, **Heated & Cooled**

Keeps ambient temperature of the enclosure within access point manufacturer specified operating temperatures.

### PoE Powered Enclosure, Heated

Maintains access point manufacturer specified operating temperature even in extreme climates.