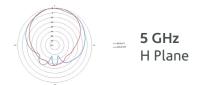

### **Radiation Patterns**

All product specifications are subject to change without notice or obligation.

## **Specifications**

| SKU                       | 221369                       |
|---------------------------|------------------------------|
| Manufacturer Part Number  | M6060060D3D3620NS            |
| Operating Frequency Range | 2.4/5 GHz                    |
| Gain                      | 6 dBi                        |
| Polarization              | 2 x Horizontal, 2 x Vertical |
| Vertical Beamwidth        | 90° ± 10°                    |
| Horizontal Beamwidth      | 85° ± 15°                    |
| VSWR                      | 2:1 Nominal                  |
| Nominal Impedance         | 50 Ohms                      |
| Max Input Power           | 2 W                          |
| Number of Ports           | 4                            |
| Length of Lead            | 36 in pigtails               |
| RF Connector              | RPSMA Male                   |
| Application               | Indoor                       |
| Dimensions                | 4 x 4 x 1 in                 |
| Weight                    | 0.98 lb                      |
| Mounting Method           | Ceiling/Wall Mount           |