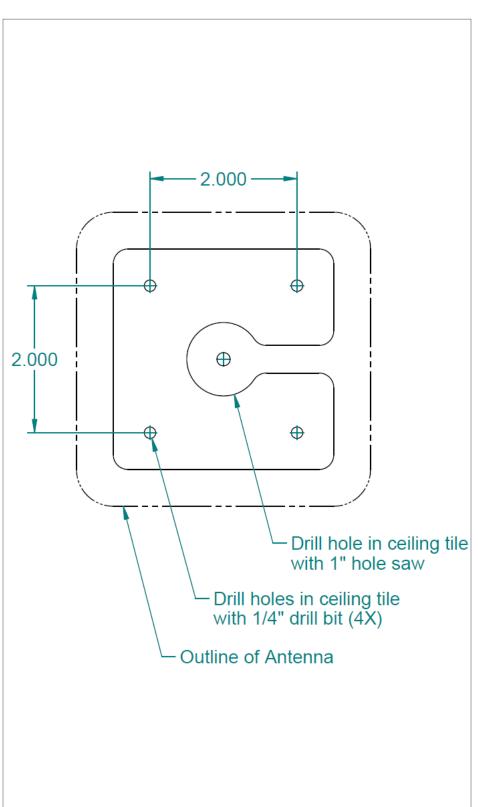

|
| VSWR                      | 2:1 Nominal                  |
| Nominal Impedance         | 50 Ohms                      |
| Max Input Power           | 2 W                          |
| Number of Ports           | 4                            |
| Length of Lead            | 36 in pigtails               |
| RF Connector              | RPSMA Male                   |
| Application               | Indoor                       |
| Dimensions                | 4 x 4 x 1 in                 |
| Weight                    | 0.98 lb                      |
| Mounting Method           | Ceiling/Wall Mount           |



All product specifications are subject to change without notice or obligation.

# 2.4/5 GHz 6 dBi Wi-Fi Nano Patch Antenna

With 4 RPSMA Male Connectors



### **Mount Information**



### **Radiation Patterns**











All product specifications are subject to change without notice or obligation.