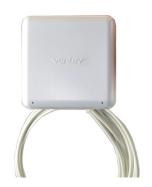

# 2.4/5 GHz 6 dBi Wi-Fi Nano Patch Antenna

With 4 RPSMA Male Connectors

Ventev's 6dBi Small Form Factor Nano Patch Antenna delivers outstanding Wi-Fi performance in a very small package and is ideal for space constrained environments or environments that place a premium on aesthetics. The versatile Nano Patch Antenna is used indoors and can be mounted on walls or ceiling tiles.