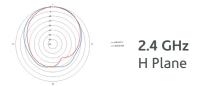

### **Radiation Patterns**

All product specifications are subject to change without notice or obligation.

## **Specifications**

| SKU                       | 221369                       |
|---------------------------|------------------------------|
| Manufacturer Part Number  | M6060060D3D3620NS            |
| Operating Frequency Range | 2.4/5 GHz                    |
| Gain                      | 6 dBi                        |
| Polarization              | 2 x Horizontal, 2 x Vertical |
| Vertical Beamwidth        | 90° ± 10°                    |
| Horizontal Beamwidth      | 85° ± 15°                    |
| VSWR                      | 2:1 Nominal                  |
| Nominal Impedance         | 50 Ohms                      |
| Max Input Power           | 2 W                          |
| Number of Ports           | 4                            |
| Length of Lead            | 36 in pigtails               |
| RF Connector              | RPSMA Male                   |
| Application               | Indoor                       |
| Dimensions                | 4 x 4 x 1 in                 |
| Weight                    | 0.98 lb                      |
| Mounting Method           | Ceiling/Wall Mount           |