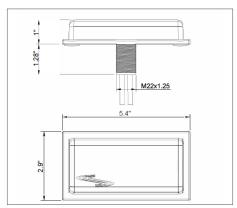

#### **Dimensions**

#### **Specifications**

| SKU                       | 299318              |
|---------------------------|---------------------|
| Manufacturer Part Number  | M604006002D2420     |
| Operating Frequency Range | 2.4/5 GHz           |
| Gain                      | 3/5 dBi             |
| Peak Gain                 | 2.97/4.94 dBi       |
| Polarization              | Vertical            |
| Vertical Beamwidth        | 60°/70°             |
| Horizontal Beamwidth      | 360°                |
| VSWR                      | ≤ 2.0/ ≤ 2.5        |
| Nominal Impedance         | 50 Ohms             |
| Max Input Power           | 2 W                 |
| Number of Ports           | 4                   |
| Length of Lead            | 24 in               |
| RF Connector              | RPSMA Male          |
| Application               | Indoor              |
| Operating Temperature     | -40° to 158° F      |
| Dimensions                | 5.4 x 2.9 x 1 in    |
| Weight                    | 1.25 lbs.           |
| Bandwidth                 | 100/700 MHz         |
| Radome Color              | White               |
| Mounting Style            | Center Thread Screw |