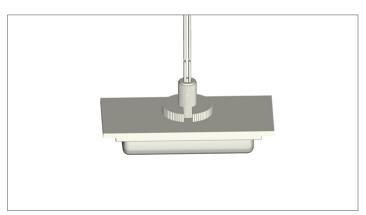

| Indoor              |
| Operating Temperature     | -40° to 158° F      |
| Dimensions                | 5.4 x 2.9 x 1 in    |
| Weight                    | 1.25 lbs.           |
| Bandwidth                 | 100/700 MHz         |
| Radome Color              | White               |
| Mounting Style            | Center Thread Screw |

#### **Radiation Patterns**







All product specifications are subject to change without notice or obligation.

## 2.4/5 GHz 3/5 dBi Wi-Fi Omni Mini Quad

Ceiling Antenna with 4 RPSMA Male Connectors



#### **Dimensions**







#### Installation





All product specifications are subject to change without notice or obligation.

# **2.4/5 GHz 3/5 dBi Wi-Fi Omni Mini Quad** *Ceiling Antenna with 4 RPSMA Male Connectors*



#### **Mounting Options**









All product specifications are subject to change without notice or obligation.