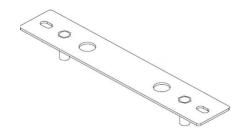

SKU 296016 is compatible with Aruba 500 and 600 series access points (except the 505).

- Ideal for APs mount using the supplied T-clip
- Mounts to wall or enclosure backplate and allows AP mounting using the supplied T-clip

## T-Bar Mounting Bracket for Aruba 500 and 600 Series APs

| SKU    | MFG Part # |
|--------|------------|
| 296016 | VN182267   |

Dimensions: 5.25 x 0.63 in.

Weight: 0.04 lbs.

Material: Corrosion-resistant 5052 Aluminum