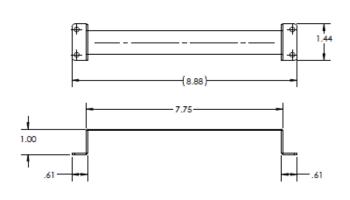

## T-Bar Mounting Bracket for Access Points

| SKU    | MFG Part #  |
|--------|-------------|
| 253932 | VNV-TBAR-MP |

Dimensions: 9 x 1.52 x 1 in.

Weight: 0.05 lbs.

Material: Corrosion-resistant 5052 Aluminum