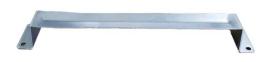

## T-Bar Mounting Brackets for Access Points

Ventev T-Bar Mounting Brackets are designed to support WLAN access points (APs) with 15/16 in. T-Bar mounting clips.

SKU 253932 is compatible with major access point manufacturers. Mount using the AP manufacturer supplied 15/16 in. T-Bar clip.

## T-Bar Mounting Bracket for Access Points

| SKU    | MFG Part #  |
|--------|-------------|
| 253932 | VNV-TBAR-MP |

Dimensions: 9 x 1.52 x 1 in.

Weight: 0.05 lbs.

Material: Corrosion-resistant 5052 Aluminum