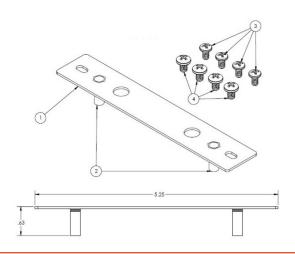

SKU 296016 is compatible with Aruba 500 and 600 series access points (except the 505).

- Ideal for APs mount using the supplied T-clip
- Mounts to wall or enclosure backplate and allows AP mounting using the supplied T-clip

## T-Bar Mounting Bracket for Aruba 500 and 600 Series APs

| SKU    | MFG Part # |
|--------|------------|
| 296016 | VN182267   |

Dimensions: 5.25 x 0.63 in.

Weight: 0.04 lbs.

Material: Corrosion-resistant 5052 Aluminum