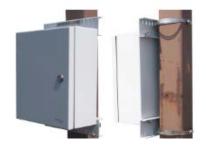

Polycarbonate enclosure mounted to large round wooden pole.

Steel enclosure mounted to small square steel pole.

Polycarbonate enclosure mounted to large square wooden pole.

All product specifications are subject to change without notice or obligation.