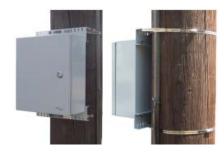

## Kit Includes

**Compatable Enclosures** 

- · Two steel mounting arms
- Two 48 in. pole clamps
- Fastening hardware (bolts, washers, lock washers, etc.)

Steel enclosure mounted to large round wooden pole.

Polycarbonate enclosure mounted to large round wooden pole.

Steel enclosure mounted to small square steel pole.

Polycarbonate enclosure mounted to large square wooden pole.

All product specifications are subject to change without notice or obligation.