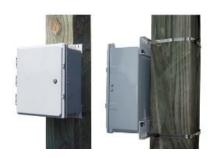

## Kit Includes

**Compatable Enclosures** 

- · Two steel mounting arms
- Two 48 in. pole clamps
- Fastening hardware (bolts, washers, lock washers, etc.)

Steel enclosure mounted to large round wooden pole.

Polycarbonate enclosure mounted to large round wooden pole.

Steel enclosure mounted to small square steel pole.

Polycarbonate enclosure mounted to large square wooden pole.

All product specifications are subject to change without notice or obligation.