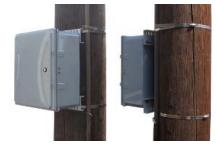

Polycarbonate enclosure mounted to large round wooden pole.

Steel enclosure mounted to small square steel pole.

Polycarbonate enclosure mounted to large square wooden pole.

All product specifications are subject to change without notice or obligation.