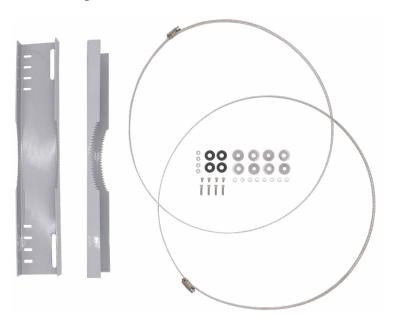

## **Universal Pole Mount Kit**

for 10 and 12 in. Wide Enclosures

Ventev's Universal Pole Mount Kit fits 12 x 10 in. and 14 x 12 in. polycarbonate and steel enclosures. Flexible for mounting enclosures onto a 15 in. or less circular or square pole. Each kit Includes two steel mounting arms, two 48 in. pole clamps, and fastening hardware (bolts, washers, lock washers, etc.) for flexible mounting options.

## Kit Includes

**Compatable Enclosures** 

- · Two steel mounting arms
- Two 48 in. pole clamps
- Fastening hardware (bolts, washers, lock washers, etc.)

Steel enclosure mounted to large round wooden pole.