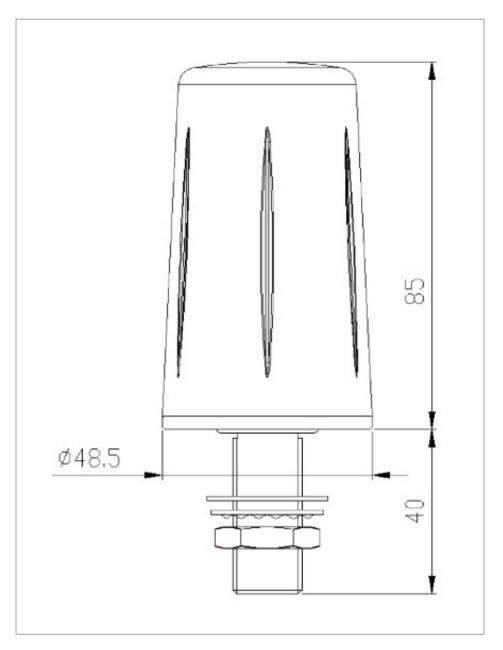

## **Dimensions**

## **Mount Information**

Surface mount through 0.6 in. mounting hole, up to 1 in. of panel thickness.

All product specifications are subject to change without notice or obligation.

| SKU                       | 608179                          |
|---------------------------|---------------------------------|
| Manufacturer Part Number  | VM-910P-NF                      |
| Operating Frequency Range | 900-928 MHz                     |
| Gain                      | 4.5 dBi                         |
| Polarization              | Vertical                        |
| Vertical Beamwidth        | 75°                             |
| Horizontal Beamwidth      | 360°                            |
| VSWR                      | ≤1.8                            |
| Nominal Impedance         | 50 Ohms                         |
| Max Input Power           | 50 W                            |
| Number of Ports           | 1                               |
| RF Connector              | N Female                        |
| Application               | Indoor/Outdoor                  |
| Operating Temperature     | -40° to 140° F                  |
| Dimensions                | 1.9 in. diameter x 3.3 in. high |
| Weight                    | 0.5 lb.                         |
| Radome                    | Black ABS                       |
| Ingress Protection        | IP65                            |
| Mounting Options          | Surface                         |
| Relative Humidity         | 5-95%                           |