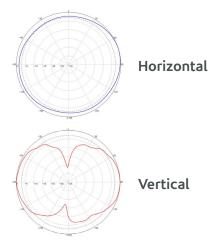

#### **Radiation Patterns**

| SKU                       | 608179                          |
|---------------------------|---------------------------------|
| Manufacturer Part Number  | VM-910P-NF                      |
| Operating Frequency Range | 900-928 MHz                     |
| Gain                      | 4.5 dBi                         |
| Polarization              | Vertical                        |
| Vertical Beamwidth        | 75°                             |
| Horizontal Beamwidth      | 360°                            |
| VSWR                      | ≤1.8                            |
| Nominal Impedance         | 50 Ohms                         |
| Max Input Power           | 50 W                            |
| Number of Ports           | 1                               |
| RF Connector              | N Female                        |
| Application               | Indoor/Outdoor                  |
| Operating Temperature     | -40° to 140° F                  |
| Dimensions                | 1.9 in. diameter x 3.3 in. high |
| Weight                    | 0.5 lb.                         |
| Radome                    | Black ABS                       |
| Ingress Protection        | IP65                            |
| Mounting Options          | Surface                         |
| Relative Humidity         | 5-95%                           |