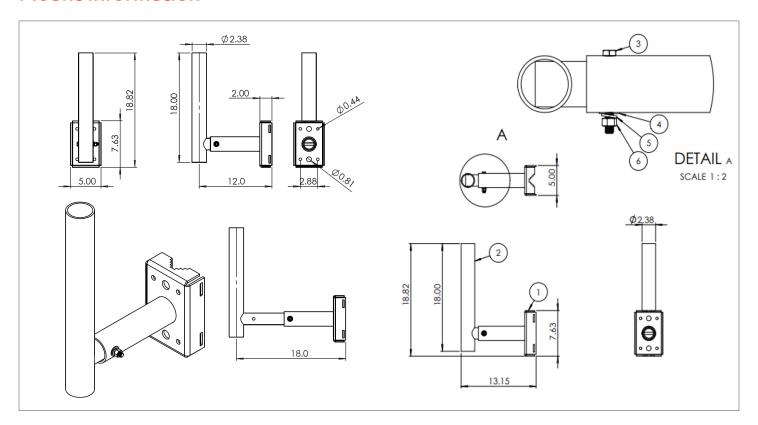

### **Mount Information**

## **Diagram Contents**

| 1   | Base Assembly                       |
|-----|-------------------------------------|
| 1.1 | Base Plate                          |
| 1.2 | Tower Side Horizontal Pipe          |
| 2   | Antenna Pipe Assembly               |
| 2.1 | Vertical Pipe                       |
| 2.2 | Horizontal Pipe                     |
| 3   | 18-8 Stainless Steel Hex Head Screw |
| 4   | Washer, Flat 3/8-18, 18-8           |
| 5   | Washer, Split Lock 3/8, 18-8        |
| 6   | Hex Nut 3/8-16, 18-8                |

#### **NOTES:**

- 1. Assemble as shown, center bolt finger tight
- 2. Box Assembly

All product specifications are subject to change without notice or obligation.