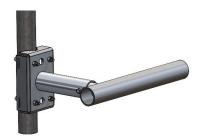

d wall structures. The mount has 12-18 in. stand-off adjustability and can be rotated 360 degrees, allowing for vertical or horizontal positioning. Its durable and rust proof aluminum construction allows for use in both indoor and outdoor environments, making it the perfect mount for factories, utilities, and industrial communications.

## **Specifications**

| SKU                      | 609167              |
|--------------------------|---------------------|
| Manufacturer Part Number | VNV-VENANTMOUNT-1   |
| Size                     | 15 x 20 x 5 in.     |
| Weight                   | 5 lbs.              |
| Application              | Indoor/Outdoor      |
| Material                 | Aluminum            |
| Mounting                 | Wall, Pole, or Pipe |

## **Mount Applications**





Horizontal Orientation Pictured

#### Features & Benefits

- Adjustable stand-off allows for lengths from 12 to 18 in.
- Can be used for vertical and/or horizontal antenna configurations on 2 in. diameter pipes.
- Compatible with most antennas and radios.
- Can be mounted to various surfaces such as metal pipes, wood poles, and various wall structures.
- Made out of high grade, durable, and rust proof aluminum.



All product specifications are subject to change without notice or obligation.

# VenAnt™ Mount



### **Mount Information**



## **Diagram Contents**

| 1   | Base Assembly                       |
|-----|-------------------------------------|
| 1.1 | Base Plate                          |
| 1.2 | Tower Side Horizontal Pipe          |
| 2   | Antenna Pipe Assembly