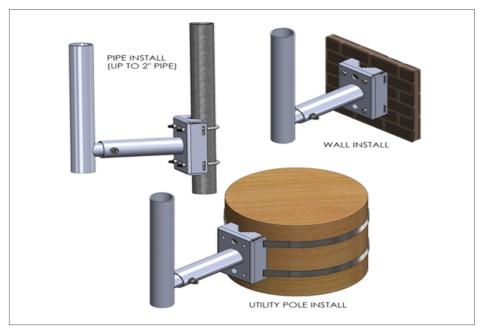

## VenAnt™ Mount

The VenAnt™ Mount's adjustable design can be used with most antennas utilizing a standard 2 in. pipe design. This unique design allows for antennas to be mounted on pipe, poles, and wall structures. The mount has 12-18 in. stand-off adjustability and can be rotated 360 degrees, allowing for vertical or horizontal positioning. Its durable and rust proof aluminum construction allows for use in both indoor and outdoor environments, making it the perfect mount for factories, utilities, and industrial communications.

## **Mount Applications**

Horizontal Orientation Pictured

#### Features & Benefits

- Adjustable stand-off allows for lengths from 12 to 18 in.
- Can be used for vertical and/or horizontal antenna configurations on 2 in. diameter pipes.
- Compatible with most antennas and radios.
- Can be mounted to various surfaces such as metal pipes, wood poles, and various wall structures.
- Made out of high grade, durable, and rust proof aluminum.