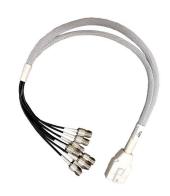

## 2 ft. 100 Series Cable Assembly

with 8 Port RPTNC Female to DART Connector

The 8 Port RPTNC Female to DART connector (DART-8) is used to connect RPTNC Male connectorized antennas to the Cisco 9130AXE. The DART-8 simplifies installations and creates a single insertion cable for the access point.

## **Specifications**

| SKU                      | 202840             |
|--------------------------|--------------------|
| Manufacturer Part Number | V-AIR-CAB002-D8-R= |
| Cable Type               | 100 Coax           |
| Cable Series             | LMR-100            |
| Length of Lead           | 2 ft.              |
| Connector 1 Gender       | Female             |
| Connector 1 Type         | RPTNC (x8)         |
| Connector 2 Gender       | Male               |
| Connector 2 Type         | DART (x1)          |
| Weight                   | 0.48 lb.           |