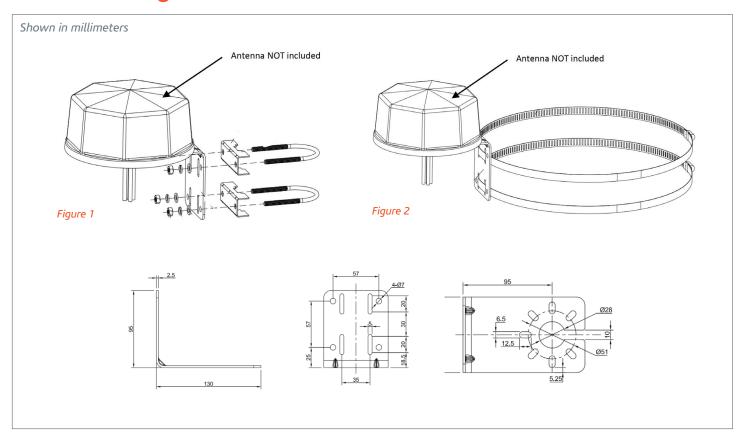

#### For Pole and Mast Mounting

• For 2 in. OD pipe/pole, clamp L-bracket (item #1) to the pipe/pole using supplied U-bolts (item #2) and hardware. Use pole clamp bracket (item #3) against the pipe/pole as shown in Figure 1. Firmly tighten hardware.

#### For Pole/Mast Larger Than 2 in. OD

• Use supplied stainless steel band clamps (item #8) and pass through slots on the L-bracket as shown in Figure 2. Firmly tighten screw on the band clamp.

#### **Antenna Mounting**

- Remove nut from the antenna stud, slide leads through large open slot on the bracket, and pass antenna stud through mounting hole.
- · Re-insert the antenna nut (and use flat washer if needed) and firmly tighten it.