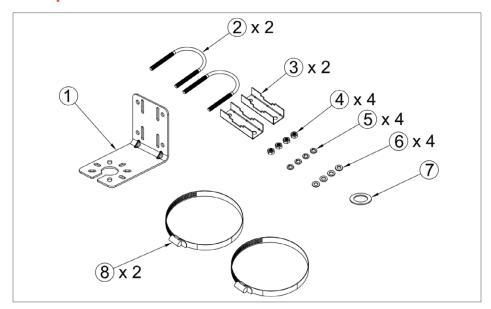

## **Components**

## **Diagram Contents**

- 1 L-Bracket (1x)
- 2 U-Bolt 2in. OD (2x)
- 3 Pole Clamp Bracket (2x)
- 4 Nuts for U-bolt (4x)
- 5 Lock Washer for U-bolt (4x)
- 6 Flat Washer for U-bolt (4x)
- 7 1 in. Flat Washer (1x)
- 8 Pole Clamps, Stainless Steel (2x)