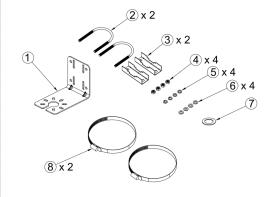

#### For Pole and Mast Mounting

For 2 in. OD pipe/pole, clamp L-bracket (item #1) to the pipe/pole using supplied U-bolts (item #2) and hardware. Use pole clamp bracket (item #3) against the pipe/pole as shown in Figure 1. Firmly tighten hardware.

### For Pole/Mast Larger Than 2 in. OD

Use supplied stainless steel band clamps (item #8) and pass through slots on the L-bracket as shown in Figure 2. Firmly tighten screw on the band clamp.

| No. | Item Description             | Qty. |
|-----|------------------------------|------|
| 1   | L-Bracket                    | 1    |
| 2   | U-bolt 2 in. OD              | 2    |
| 3   | Pole Clamp Bracket           | 2    |
| 4   | Nuts for U-bolt              | 4    |
| 5   | Lock Washer for U-bolt       | 4    |
| 6   | Flat Washer for U-bolt       | 4    |
| 7   | 1 in. Flat Washer for U-bolt | 1    |
| 8   | Pole Clamps, Stainless Steel | 2    |