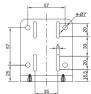

#### For Pole and Mast Mounting

For 2 in. OD pipe/pole, clamp L-bracket (item #1) to the pipe/pole using supplied U-bolts (item #2) and hardware. Use pole clamp bracket (item #3) against the pipe/pole as shown in Figure 1. Firmly tighten hardware.

All dims are in mm.

Every Ventev bracket is RoHS compliant and covered by company's 2-year warranty program.

| Description         | SKU    | MFG Part # |
|---------------------|--------|------------|
| Universal L-bracket | 274461 | VEN-       |
| 2-14 in. OD         |        | ULBD-0214  |