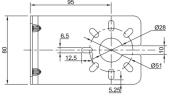

#### For Wall Mounting

Secure L-bracket (item #1) using appropriate ¼ in. screw and hardware to wall. Note: Installer to supply appropriate wall hardware.

#### Antenna Mounting

- 1. Remove nut from the antenna stud, slide leads through large open slot on the bracket, and pass antenna stud through mounting hole.
- 2. Re-insert the antenna nut (and use flat washer if needed) and firmly tighten it.

All dims are in mm.

Every Ventev bracket is RoHS compliant and covered by company's 2-year warranty program.

| Description         | SKU    | MFG Part # |
|---------------------|--------|------------|
| Universal L-bracket | 274461 | VEN-       |
| 2-14 in. OD         |        | ULBD-0214  |