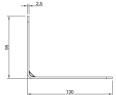

### For Pole/Mast Larger Than 2 in. OD

Use supplied stainless steel band clamps (item #8) and pass through slots on the L-bracket as shown in Figure 2. Firmly tighten screw on the band clamp.