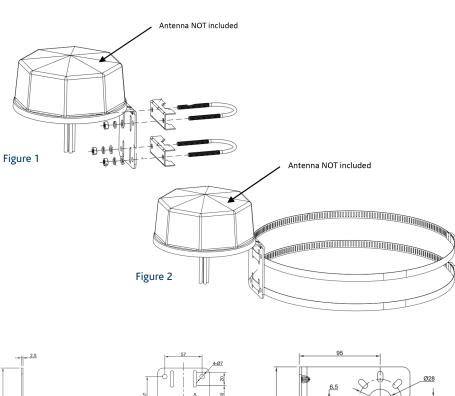

#### For Pole and Mast Mounting

For 2 in. OD pipe/pole, clamp L-bracket (item #1) to the pipe/pole using supplied U-bolts (item #2) and hardware. Use pole clamp bracket (item #3) against the pipe/pole as shown in Figure 1. Firmly tighten hardware.

#### Antenna Mounting

- 1. Remove nut from the antenna stud, slide leads through large open slot on the bracket, and pass antenna stud through mounting hole.
- 2. Re-insert the antenna nut (and use flat washer if needed) and firmly tighten it.

| No. | Item Description             | Qty. |
|-----|------------------------------|------|
| 1   | L-Bracket                    | 1    |
| 2   | U-bolt 2 in. OD              | 2    |
| 3   | Pole Clamp Bracket           | 2    |
| 4   | Nuts for U-bolt              | 4    |
| 5   | Lock Washer for U-bolt       | 4    |
| 6   | Flat Washer for U-bolt       | 4    |
| 7   | 1 in. Flat Washer for U-bolt | 1    |
| 8   | Pole Clamps, Stainless Steel | 2    |