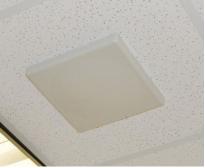

# 2.4/5 GHz 6 dBi Wi-Fi Quad Patch Ceiling Mounted Antenna

with 4 RPTNC Male Connectors

Ventev's 2.4/5 GHz 6 dBi Quad Patch Ceiling Mounted Antenna is ideal for high density venues such as lecture halls, auditoriums and convention centers. With dual-band leads, each cable supports both 2.4 and 5 GHz to support demanding indoor applications in 802.11n, 802.11ac and Wi-Fi 6 wireless communication systems. It features four cables with RPTNC males exiting from the back of the antenna and a low-profile design.