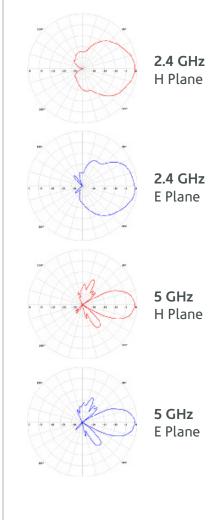

## **Radiation Patterns**

All product specifications are subject to change without notice or obligation. 2.4/5 GHz 6 dBi Wi-Fi Quad Patch Ceiling Mounted Antenna

with 4 RPTNC Male Connectors