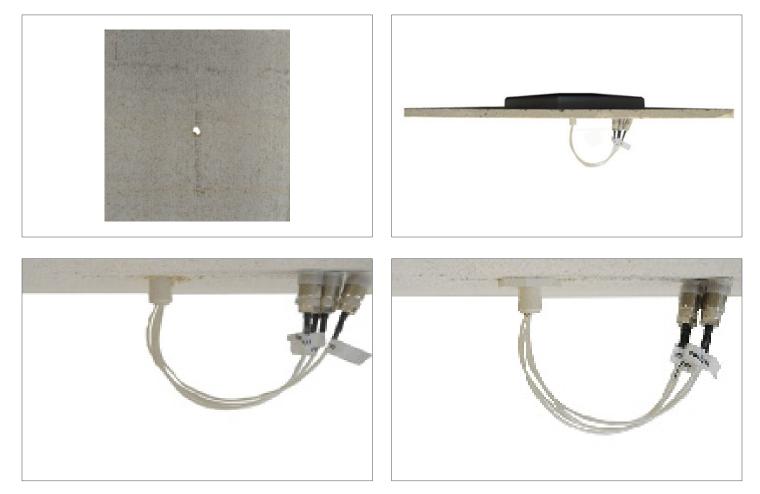

#### **Mount Information**

#### **Installation Instructions**

- Drill 1 inch hole in ceiling tile.
- Pull leads through drilled hole and ensure antenna is flush against ceiling tile.
- Tighten screw mount until antenna is securely fastened.
- Insert ceiling tile into grid.