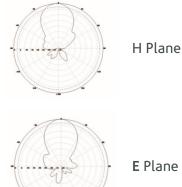

|
| Max Input Power           | 50 W                   |
| Number of Ports           | 4                      |
| RF Connector              | N Female               |
| Environment               | Indoor/Outdoor         |
| Operating Temperature     | -22° to 158° F         |
| Dimensions                | 14.96 x 14.96 x 1.3 in |
| Weight                    | 7.50 lbs.              |
| Isolation                 | ≥ 28 dB                |
| Mounting Method           | Mast                   |
| Pole Diameter             | 1.97 x 4.7 in          |
| Bandwidth                 | 100/700 MHz            |
|                           |                        |



# 2.4/5 GHz 14 dBi Wi-Fi Patch Antenna

with 4 N Female Connectors



#### **Mount Information**



### **Radiation Patterns**