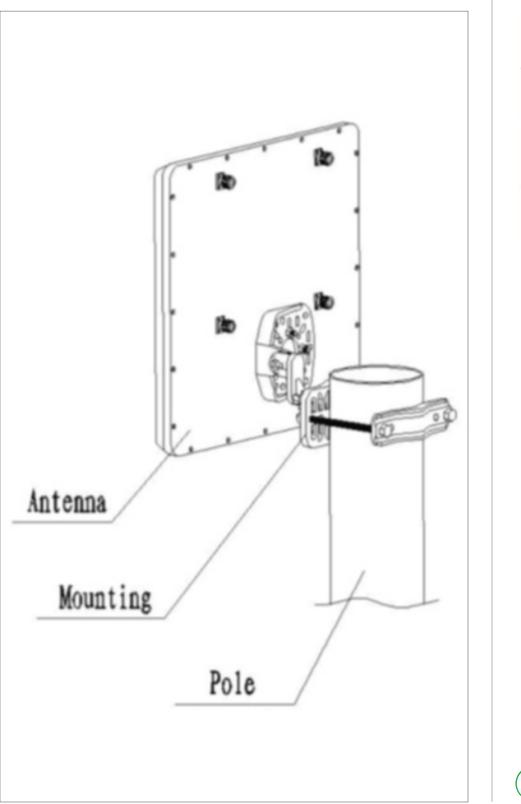

nce         | 50 Ohms                |
| Max Input Power           | 50 W                   |
| Number of Ports           | 4                      |
| RF Connector              | N Female               |
| Environment               | Indoor/Outdoor         |
| Operating Temperature     | -22° to 158° F         |
| Dimensions                | 14.96 x 14.96 x 1.3 in |
| Weight                    | 7.50 lbs.              |
| Isolation                 | ≥ 28 dB                |
| Mounting Method           | Mast                   |
| Pole Diameter             | 1.97 x 4.7 in          |
| Bandwidth                 | 100/700 MHz            |
|                           |                        |



# 2.4/5 GHz 14 dBi Wi-Fi Patch Antenna

with 4 N Female Connectors



#### **Mount Information**



### **Radiation Patterns**