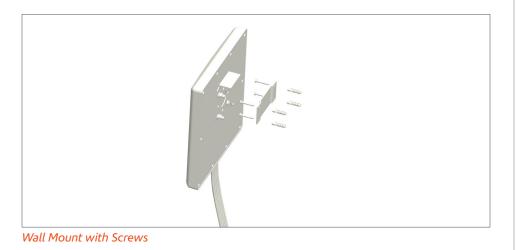

#### Antenna & Mount Information

Mast Mount with Articulating Mount: Articulating mount can also be wall mounted

All product specifications are subject to change without notice or obligation.