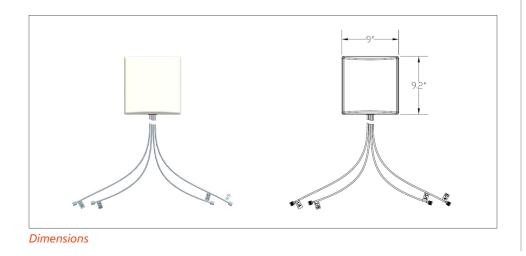

### **Specifications**

| SKU                       | 515085                    |
|---------------------------|---------------------------|
| Manufacturer Part Number  | M6040040P23602            |
| Operating Frequency Range | 2.4/5 GHz                 |
| Polarization              | Vertical/Horizontal       |
| Horizontal Beamwidth      | 60°/45°                   |
| Vertical Beamwidth        | 50°/35°                   |
| Gain                      | 4 dBi                     |
| VSWR                      | <u>≤</u> 2 / <u>≤</u> 2.5 |
| Max Input Power           | 100 W                     |
| Nominal Impedance         | 50 Ohms                   |
| Front-to-Back Ratio       | ≥ 18 dBi                  |
| Number of Ports           | 4                         |
| Length of Lead            | 36 in.                    |
| RF Connector              | RPTNC Male                |
| Application               | Indoor/Outdoor            |
| Operating Temperature     | -40° to 140°F             |
| Dimensions                | 9.2 x 9 x 1.1 in.         |
| Weight                    | 2.65 lbs.                 |
| Mounting Options          | Wall or Mast              |
| Radome                    | White ABS                 |