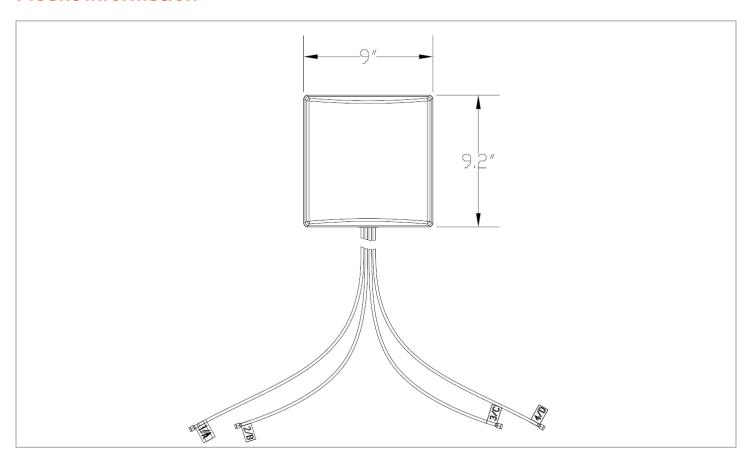

### 2.4/5 GHz 6 dBi Wi-Fi Patch Antenna

with 4 RPSMA Male Connectors

Ventev's 2.4/5 GHz 6 dBi Quad Patch Antenna is designed to be operated with any manufacturer's enterprise-class 802.11n MIMO access points. The antenna comes with four RPSMA Plug connectors and 36" cables. With dual-band leads, each cable supports both 2.4 and 5 GHz, making it an ideal and aesthetically pleasing antenna to support demanding outdoor applications in next-generation IEEE 802.11n wireless communication systems.

| SKU                       | 527504               |
|---------------------------|----------------------|
| Manufacturer Part Number  | M6060060MP1D43620    |
| Operating Frequency Range | 2.4/5 GHz            |
| Gain                      | 6 dBi                |
| Polarization              | Vertical             |
| Vertical Beamwidth        | 80° ± 20°/ 45° ± 20° |
| Horizontal Beamwidth      | 80° ± 20°/ 45° ± 20° |
| VSWR                      | ≤ 2.0 / ≤ 2.5        |
| Nominal Impedance         | 50 Ohms              |
| Max Input Power           | 100 W                |
| Number of Ports           | 4                    |
| Length of Lead            | 36 in                |
| RF Connector              | RPSMA Male           |
| Environment               | Indoor/Outdoor       |
| Operating Temperature     | -40° to 140° F       |
| Dimensions                | 9.2 x 9.0 x 1.1 in   |
| Weight                    | 2.65 lbs.            |
| Mounting Style            | Wall or Mast/Pole    |
| Front to Back Ratio       | ≥ 18                 |