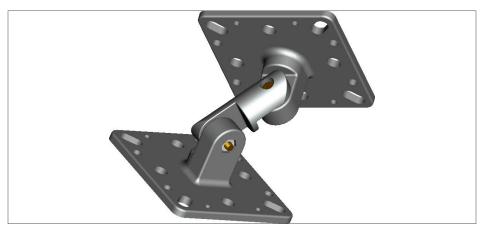

#### **Mount Information**

Image Title: Wall Mount with screws

Image Title: Articulating Mount

Image Title: Mast Mount with Articulating Mount Note: Articulating Mount can also be wall mounted

### **Mount Information**