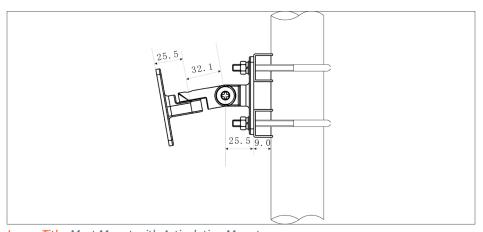

#### **Mount Information**

Image Title: Wall Mount with screws

Image Title: Articulating Mount

Image Title: Mast Mount with Articulating Mount Note: Articulating Mount can also be wall mounted