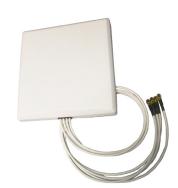

### 2.4/5 GHz 6 dBi Wi-Fi Patch Antenna

with 4 RPSMA Male Connectors

Ventev's 2.4/5 GHz 6 dBi Quad Patch Antenna is designed to be operated with any manufacturer's enterprise-class 802.11n MIMO access points. The antenna comes with four RPSMA Plug connectors and 36" cables. With dual-band leads, each cable supports both 2.4 and 5 GHz, making it an ideal and aesthetically pleasing antenna to support demanding outdoor applications in next-generation IEEE 802.11n wireless communication systems.

| SKU                       | 527504               |
|---------------------------|----------------------|
| Manufacturer Part Number  | M6060060MP1D43620    |
| Operating Frequency Range | 2.4/5 GHz            |
| Gain                      | 6 dBi                |
| Polarization              | Vertical             |
| Vertical Beamwidth        | 80° ± 20°/ 45° ± 20° |
| Horizontal Beamwidth      | 80° ± 20°/ 45° ± 20° |
| VSWR                      | ≤ 2.0 / ≤ 2.5        |
| Nominal Impedance         | 50 Ohms              |
| Max Input Power           | 100 W                |
| Number of Ports           | 4                    |
| Length of Lead            | 36 in                |
| RF Connector              | RPSMA Male           |
| Environment               | Indoor/Outdoor       |
| Operating Temperature     | -40° to 140° F       |
| Dimensions                | 9.2 x 9.0 x 1.1 in   |
| Weight                    | 2.65 lbs.            |
| Mounting Style            | Wall or Mast/Pole    |
| Front to Back Ratio       | ≥ 18                 |