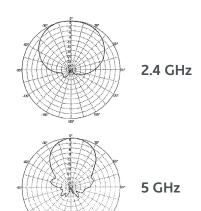

#### **Radiation Patterns**

| SKU                       | 527504               |
|---------------------------|----------------------|
| Manufacturer Part Number  | M6060060MP1D43620    |
| Operating Frequency Range | 2.4/5 GHz            |
| Gain                      | 6 dBi                |
| Polarization              | Vertical             |
| Vertical Beamwidth        | 80° ± 20°/ 45° ± 20° |
| Horizontal Beamwidth      | 80° ± 20°/ 45° ± 20° |
| VSWR                      | ≤ 2.0 / ≤ 2.5        |
| Nominal Impedance         | 50 Ohms              |
| Max Input Power           | 100 W                |
| Number of Ports           | 4                    |
| Length of Lead            | 36 in                |
| RF Connector              | RPSMA Male           |
| Environment               | Indoor/Outdoor       |
| Operating Temperature     | -40° to 140° F       |
| Dimensions                | 9.2 x 9.0 x 1.1 in   |
| Weight                    | 2.65 lbs.            |
| Mounting Style            | Wall or Mast/Pole    |
| Front to Back Ratio       | ≥ 18                 |