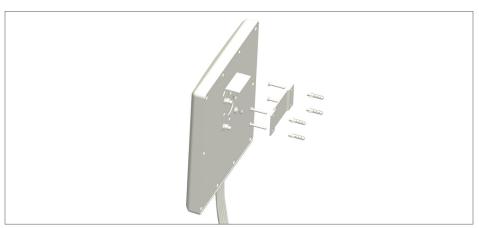

#### **Mount Information**

Image Title: Wall Mount with screws

Image Title: Articulating Mount

Image Title: Mast Mount with Articulating Mount Note: Articulating Mount can also be wall mounted

### **Mount Information**