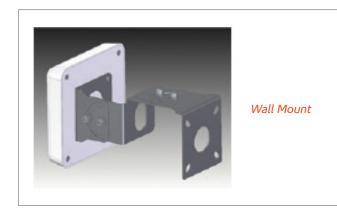

## **Mounting Options**

## 2.4/5 GHz 6dBi Small Form Factor Micro Patch Antenna

with 4 Dual Band Leads, RPTNC Male Connectors and Articulating Mount

Ventev's Small Form Factor Micro Patch Antenna with Medium Strength Articulating Mount offers outstanding Wi-Fi performance in a small package with a rugged mounting solution. The antenna and mount combination are designed for use indoors or outdoors and are compatible with Cisco 2602e, 2702e, 3602e, 3702e, and 1850e access points. The mount articulates horizontally and vertically for a variety of mounting positions and can be installed on poles or walls.

## **Mount Specifications**

| Dimensions                  | 6 x 3 x 3 in.     |
|-----------------------------|-------------------|
| Weight                      | 0.5 lb            |
| Material                    | Zinc-Plated Steel |
| Operating Temperature Range | -40° to 158°F     |
| Mounting Style              | Pole or Wall      |
| Mast Diameter               | 2.125 to 2.5 in.  |
| Maximum Load                | 25 lbs.           |
| Wind Speed Range            | ≤ 100             |