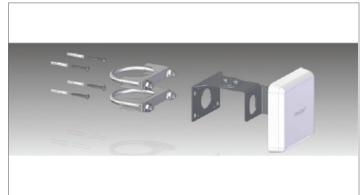

|
| Nominal Impedance         | 50 Ohms                   |
| Max Input Power           | 20 Watts                  |
| Number of Ports           | 4                         |
| Length of Lead            | 36 in.                    |
| RF Connector              | RPTNC Male                |
| Application               | Indoor/Outdoor            |
| Operating Temperature     | -40° to 158°F             |
| Dimensions                | 4.7 x 4.7 x 1.0 in.       |
| Weight                    | 2.65 lbs.                 |



### **Radiation Patterns**





All product specifications are subject to change without notice or obligation.

# 2.4/5 GHz 6dBi Small Form Factor Micro Patch Antenna

with 4 Dual Band Leads, RPTNC Male Connectors and Articulating Mount



### **Mount Information**





## **Mounting Options**





## **Mount Specifications**

| Dimensions                  | 6 x 3 x 3 in.     |
|-----------------------------|-------------------|
| Weight                      | 0.5 lb            |
| Material                    | Zinc-Plated Steel |
| Operating Temperature Range | -40° to 158°F     |
| Mounting Style              | Pole or Wall      |
| Mast Diameter               | 2.125 to 2.5 in.  |
| Maximum Load                | 25 lbs.           |
| Wind Speed Range            | ≤ 100             |



All product specifications are subject to change without notice or obligation.