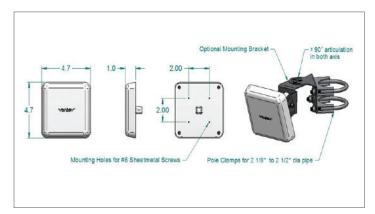

### **Mount Information**

## **Mounting Options**

## **Mount Specifications**

| Dimensions                  | 6 x 3 x 3 in.     |
|-----------------------------|-------------------|
| Weight                      | 0.5 lb            |
| Material                    | Zinc-Plated Steel |
| Operating Temperature Range | -40° to 158°F     |
| Mounting Style              | Pole or Wall      |
| Mast Diameter               | 2.125 to 2.5 in.  |
| Maximum Load                | 25 lbs.           |
| Wind Speed Range            | ≤ 100             |