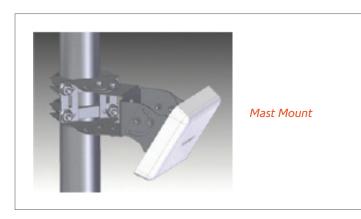

## **Mounting Options**

## 2.4/5 GHz 6dBi Small Form Factor Micro Patch Antenna

with 4 Dual Band Leads, RPTNC Male Connectors and Articulating Mount

Ventev's Small Form Factor Micro Patch Antenna with Medium Strength Articulating Mount offers outstanding Wi-Fi performance in a small package with a rugged mounting solution. The antenna and mount combination are designed for use indoors or outdoors and are compatible with Cisco 2602e, 2702e, 3602e, 3702e, and 1850e access points. The mount articulates horizontally and vertically for a variety of mounting positions and can be installed on poles or walls.

## **Mount Specifications**

| Dimensions                  | 6 x 3 x 3 in.     |
|-----------------------------|-------------------|
| Weight                      | 0.5 lb            |
| Material                    | Zinc-Plated Steel |
| Operating Temperature Range | -40° to 158°F     |
| Mounting Style              | Pole or Wall      |
| Mast Diameter               | 2.125 to 2.5 in.  |
| Maximum Load                | 25 lbs.           |
| Wind Speed Range            | ≤ 100             |