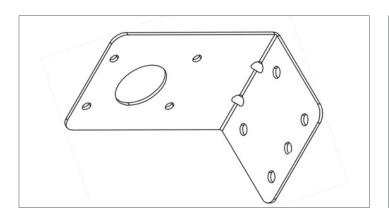

#### **Mount Information**

## **Mount Specifications**

| Model                      | NA (Mount Not Sold Separately)                                       |
|----------------------------|----------------------------------------------------------------------|
| Dimensions                 | See Diagrams Above. Note: All drawing dimensions in Inches           |
| Weight                     | 1 lb.                                                                |
| Material                   | Stainless Steel                                                      |
| Maximum Weight Tolerance   | 25 lbs.                                                              |
| Mount Surfaces             | Mast or Pole                                                         |
| Maximum Mast Diameter      | 1.37 -1.97 in.                                                       |
| Included Mounting Hardware | L-Bracket, 2x U-Bolts, 2x Nuts, 2x Flat<br>Washers, 2x Lock Washers* |