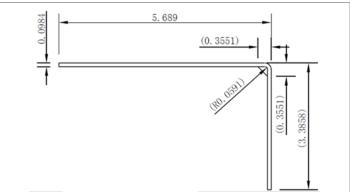

#### **Mount Information**

## **Mount Specifications**

| Model                      | NA (Mount Not Sold Separately)                                       |
|----------------------------|----------------------------------------------------------------------|
| Dimensions                 | See Diagrams Above. Note: All drawing dimensions in Inches           |
| Weight                     | 1 lb.                                                                |
| Material                   | Stainless Steel                                                      |
| Maximum Weight Tolerance   | 25 lbs.                                                              |
| Mount Surfaces             | Mast or Pole                                                         |
| Maximum Mast Diameter      | 1.37 -1.97 in.                                                       |
| Included Mounting Hardware | L-Bracket, 2x U-Bolts, 2x Nuts, 2x Flat<br>Washers, 2x Lock Washers* |