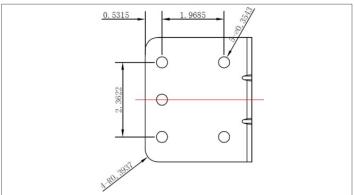

#### **Mount Information**

## **Mount Specifications**

| Model                      | NA (Mount Not Sold Separately)                                       |
|----------------------------|----------------------------------------------------------------------|
| Dimensions                 | See Diagrams Above. Note: All drawing dimensions in Inches           |
| Weight                     | 1 lb.                                                                |
| Material                   | Stainless Steel                                                      |
| Maximum Weight Tolerance   | 25 lbs.                                                              |
| Mount Surfaces             | Mast or Pole                                                         |
| Maximum Mast Diameter      | 1.37 -1.97 in.                                                       |
| Included Mounting Hardware | L-Bracket, 2x U-Bolts, 2x Nuts, 2x Flat<br>Washers, 2x Lock Washers* |