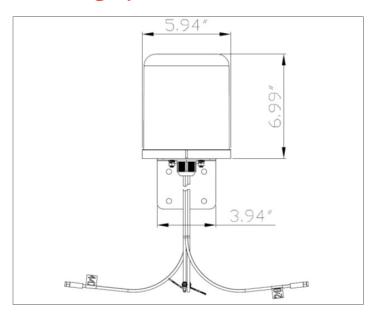

#### **Specifications**

| SKU                       | 569668            |
|---------------------------|-------------------|
| Manufacteruer Part Number | M6060060MO1D43607 |
| Operating Frequency Range | 2.4/5 GHz         |
| Gain                      | 6 dBi             |
| Polarization              | Vertical          |
| Vertical Beamwidth        | 45°/ 20°          |
| Horizontal Beamwidth      | 360°              |
| VSWR                      | ≤ 2.0/ ≤ 2.2      |
| Nominal Impedance         | 50 Ohms           |
| Max Input Power           | 10W               |
| Number of Ports           | 4                 |
| Length of Lead            | 36"               |
| RF Connector              | N Male            |
| Application               | Outdoor           |
| Operating Temperature     | -40 to 158°F      |
| Dimensions                | 5.9 x 7"          |
| Weight                    | 2.64 lbs.         |
| Radome Color and Material | White             |
| Wind Load                 | 134 mph           |

## **Mount Specifications**

| Model                      | NA (Mount Not Sold Separately)                                       |
|----------------------------|----------------------------------------------------------------------|
| Dimensions                 | See Diagrams Above. Note: All drawing dimensions in Inches           |
| Weight                     | 1 lb.                                                                |
| Material                   | Stainless Steel                                                      |
| Maximum Weight Tolerance   | 25 lbs.                                                              |
| Mount Surfaces             | Mast or Pole                                                         |
| Maximum Mast Diameter      | 1.37 -1.97 in.                                                       |
| Included Mounting Hardware | L-Bracket, 2x U-Bolts, 2x Nuts, 2x Flat<br>Washers, 2x Lock Washers* |