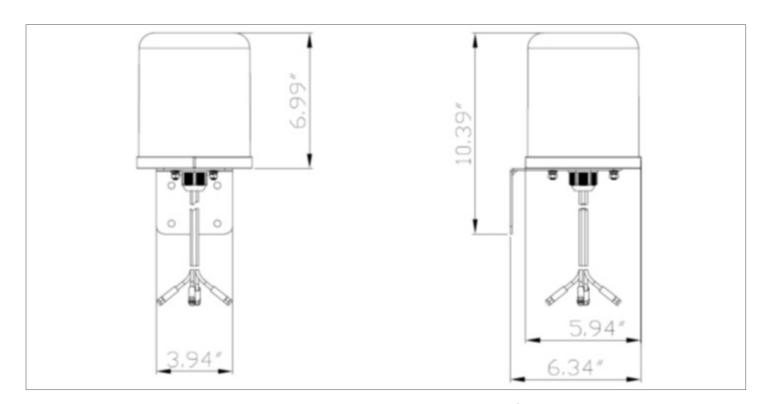

## **Mounting Options**

All product specifications are subject to change without notice or obligation.

#### **Specifications**

| SKU                       | 569668            |
|---------------------------|-------------------|
| Manufacteruer Part Number | M6060060MO1D43607 |
| Operating Frequency Range | 2.4/5 GHz         |
| Gain                      | 6 dBi             |
| Polarization              | Vertical          |
| Vertical Beamwidth        | 45°/ 20°          |
| Horizontal Beamwidth      | 360°              |
| VSWR                      | ≤ 2.0/ ≤ 2.2      |
| Nominal Impedance         | 50 Ohms           |
| Max Input Power           | 10W               |
| Number of Ports           | 4                 |
| Length of Lead            | 36"               |
| RF Connector              | N Male            |
| Application               | Outdoor           |
| Operating Temperature     | -40 to 158°F      |
| Dimensions                | 5.9 x 7"          |
| Weight                    | 2.64 lbs.         |
| Radome Color and Material | White             |
| Wind Load                 | 134 mph           |