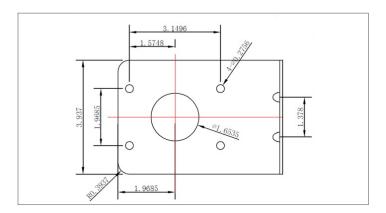

#### **Mount Information**

## **Mount Specifications**

| Model                      | NA (Mount Not Sold Separately)                                       |
|----------------------------|----------------------------------------------------------------------|
| Dimensions                 | See Diagrams Above. Note: All drawing dimensions in Inches           |
| Weight                     | 1 lb.                                                                |
| Material                   | Stainless Steel                                                      |
| Maximum Weight Tolerance   | 25 lbs.                                                              |
| Mount Surfaces             | Mast or Pole                                                         |
| Maximum Mast Diameter      | 1.37 -1.97 in.                                                       |
| Included Mounting Hardware | L-Bracket, 2x U-Bolts, 2x Nuts, 2x Flat<br>Washers, 2x Lock Washers* |