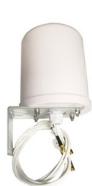

## 2.4/5 GHz 6 dBi MIMO Omnidirectional Antenna

with 4 N Male Connectors

Ventev's Dual Band 6 dBi Outdoor MIMO Omni Antenna is designed to operate enterprise class 802.11ac/802.11n MIMO access points. With dual-band leads, each of the four cables support both 2.4 and 5 GHz, making it an ideal and aesthetically pleasing antenna to support demanding outdoor applications. The rugged enclosure makes this antenna perfectly suited for use in a warehouse or manufacturing environment where it must withstand exposure to moisture and dust. Includes an L-Bracket for mast and or wall mounting. Industrial beam clamps are available as an additional option.