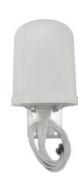

## 2.4/5 GHz 6 dBi Wi-Fi Omni Antenna

with 4 RPSMA Male Connectors

Ventev's 6 dBi outdoor multiple-input and multiple-output (MIMO) omnidirectional antenna is designed to operate enterprise class 802.11n MIMO access points (APs). With dual-band leads, each of the four cables support both 2.4 and 5 GHz, making it an ideal and aesthetically pleasing antenna to support demanding outdoor applications in next generation IEEE 802.11n wireless communication systems. The rugged enclosure makes this antenna perfectly suited for use in a warehouse or manufacturing environment where it must withstand exposure to moisture and dust. Includes an L-Bracket for mast and or wall mounting. Industrial beam clamps are available as an additional option.

# 2.4/5 GHz 6 dBi Wi-Fi Omni Antenna

with 4 RPSMA Male Connectors