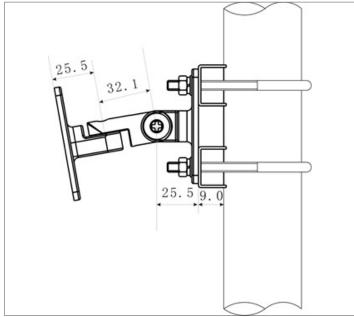

### **Mount Information**

Mast Mount with Articulating Mount\*

Wall Mount with Screws

\*NOTE: Articulating Mount can also be wall mounted.

All product specifications are subject to change without notice or obligation.