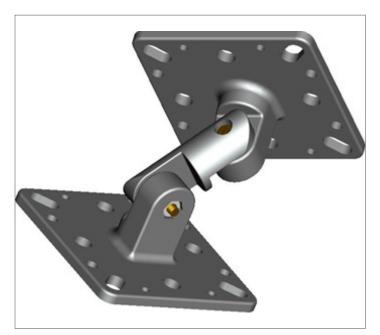

### **Mount Information**

Mast Mount with Articulating Mount\*

Wall Mount with Screws

\*NOTE: Articulating Mount can also be wall mounted.

All product specifications are subject to change without notice or obligation.