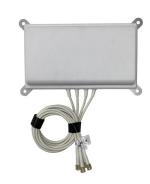

## 2.4/5 GHz 6 dBi Wi-Fi Flush Mount Antenna

with 4 N Male Connectors

Ventev's 2.4/5 GHz 6 dBi directional antenna is designed to operate with 802.11 n, ac & ax (WiFi 6) access points (APs). The antenna features four dual-band antennas in a single unit which allows engineers to simplify deployments by using only one antenna for dual band APs and is engineered to mount on any flat surface.